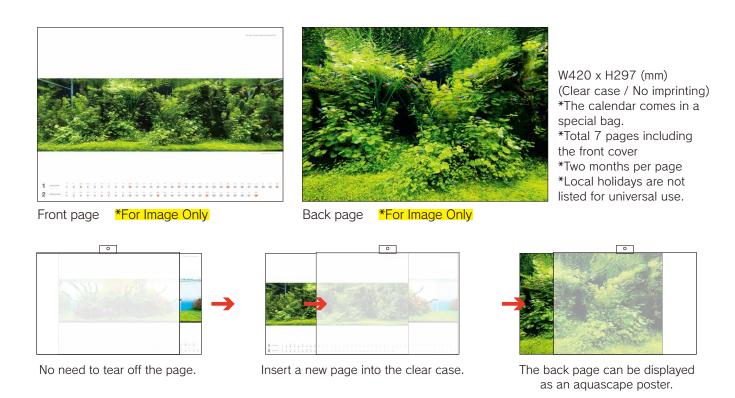

## To Start Shipping in mid-October 2021

We are now accepting orders for the Nature Aquarium Calendar 2022.

The new layout works created by ADA's SUIKEI creators will once again be showcased in the calendar. It contains six of the layout works that will be exhibited at the NATURE AQUARIUM EXHIBITION 2021 TOKYO this fall. The calendar is double-sided so that each back page can be displayed as a poster, and will come in a clear case. With this calendar, you can catch the excitement of the exhibition right at home. Enjoy the world of aquatic plants that decorates your walls.

\*Some of the contents of the calendar will be posted on the official website.

Product Code: 109-420 EAN Code: 4537934094202

Nature Aquarium Calendar 2022