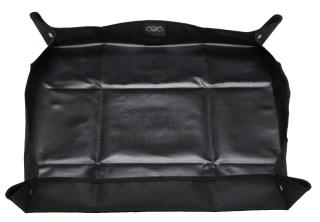

## ADA NATURE AQUARIUM Launch of New SUIKEI SHEET

We are excited to announce that ADA is now offering the SUIKEI Sheet, a usefull item for layout creation and maintenance. This polyester sheet features an anti-stain coating on the inner side, offering excellent waterproof properties and high durability. After use, it can be easily cleaned with a simple rinse, and kept clean readily. By fastening the buttons at the four corners, it can be shaped into a tray-like form, preventing contents from spilling. It's particularly useful for handling layout materials such as stones and driftwood, or for placing under a bucket, allowing you to work without dirtying the floor. Whether for new layout projects or everyday maintenance, the SUIKEI Sheet is versatile and practical.

SUIKEI SHEET Product Size: 750mm × 750mm Size when fully unfolded.

| Product Code | EAN Code      | Product Name |
|--------------|---------------|--------------|
| 106-159      | 4537934061594 | SUIKEI SHEET |