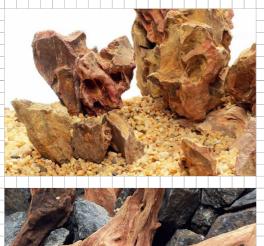

Ō

SA-N Ivory Sand S 250mL

wo-n

PALUDARIUN

ST-OF

Red Slate Stone

FR-OE

Hazel Gravel S

SA-O

250mL

÷

300a

Horn Wood Piece 4 nieces

Ŧ \*S indicates that the grain size is finer among the same types. \*Product lineup may change without notice.

+

aqua pesign amano co.Ltd.