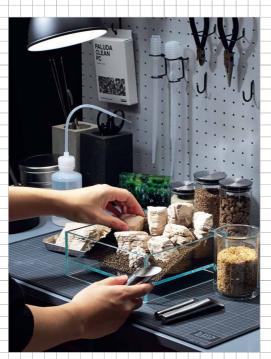

## Enjoy creating with your imagination

ADA layout material "KUMU" is a decorative material used for the layout of Nature Aquarium and paludariums. You can expand your range of

expression by combining your favorite materials from a lineup of multiple materials such as stone, driftwood, sand, and gravel. Enjoy creating layouts by combining them with your imagination. KUMU has a lineup of 24 types. Each pack is designed with an appropriate amount to make it easy to try, and is numbered according to material category: ST = stone, GR = gravel, SA = sand, and WO = driftwood. Each package is shrink-wrapped and deaerated to create a clean package that makes it easy to see and select the materials.

AQUARIUM

KUML.

ST-C

[ The package is designed to see the contents clearly and pick up easily. ]

57 Ryuoh Stone 300a

57-07

Buff Layer Stone

300g