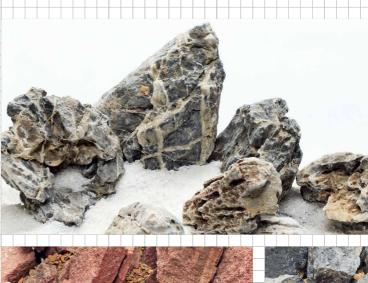

AQUARIUM

KUML.

ST-C

[ The package is designed to see the contents clearly and pick up easily. ]

57 Ryuoh Stone 300a

57-07

Buff Layer Stone

300g

250mL

250ml

+

Yamaya Ston 300g

57-09

Black Lava Stone

GR-OF

Rose Grave