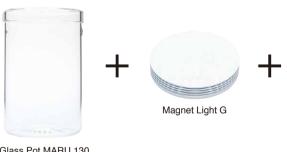

## DOOA Glass Pot MARU 130 Newly released as a set with Magnet Light G

[ Available for shipment now ]

DOOA Glass Pot MARU 130, larger sized popular Glass Pot MARU, is newly released as a set with Magnet Light G. It is larger than the conventional Glass Pot MARU and fits better when the Magnet Light G is placed on the lid. The special lid and holes on the side make it easier to maintain moderate humidity than the conventional MARU, making it suitable for growing plants that prefer a humid environment. It is also suitable for creating mini Paludarium layouts with Lagenandra, jewel orchids, driftwood, and stones, which have been difficult to fulfill with the conventional Glass Pot MARU.

| Product Code | EAN Code      | Product Name                                   |
|--------------|---------------|------------------------------------------------|
| 151-305      | 4537934513055 | DOOA Glass Pot MARU 130 and Magnet Light G Set |