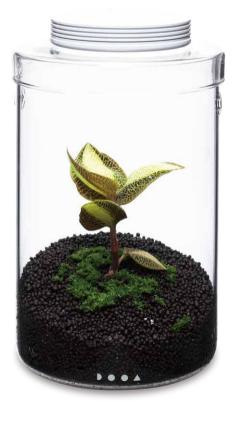

## DOOA Glass Pot MARU 130 Newly released as a set with Magnet Light G

[ Available for shipment now ]

DOOA Glass Pot MARU 130, larger sized popular Glass Pot MARU, is newly released as a set with Magnet Light G. It is larger than the conventional Glass Pot MARU and fits better when the Magnet Light G is placed on the lid. The special lid and holes on the side make it easier to maintain moderate humidity than the conventional MARU, making it suitable for growing plants that prefer a humid environment. It is also suitable for creating mini Paludarium layouts with Lagenandra, jewel orchids, driftwood, and stones, which have been difficult to fulfill with the conventional Glass Pot MARU.