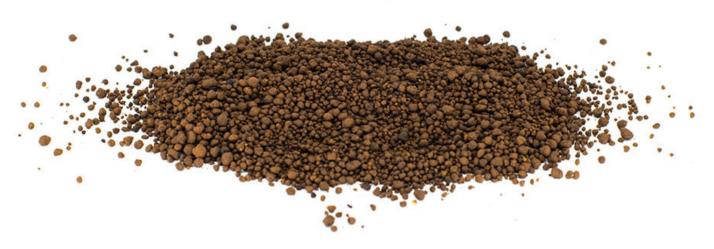

2022 aquario Brochure.indd 57 2022-01-27 오후 4:15:51

The best of **Tropical Fish, Plants, Shrimp** that require slightly acidic, soft Water

Neo soil for plants is made with volcanic soil and optimized for growth of aquatic plants, making it easy for beginners and better for the experienced to grow aquatic plants.

## Main feature of Neo soil