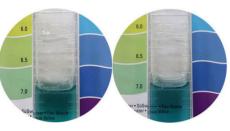

# Three pH types: SOFT, PURE, HARD

Neo Media Premium offers three types of slightly acid, neutral pH and alkali, so it can be selected according to the tank environment.

#### PURE: not affecting pH

MEDIA PURE 1liter: water 10 liter after 3 days

( The above test may vary slightly depending

Most of the filter media on sales have alkaline

However, Neo Media Premium PURE is a true

neutral filter material and has little effect on

Therefore, Neo Media Premium PURE does not

raise the pH of a slightly acidic fish tank, and

does not lower the pH of a slightly alkaline fish

It is suitable for all fish tanks such as aquatic plants, shrimp, South American fish, cichlid

on the GH, KH of the water )

properties.

tank.

Neo Media Premium PURE

SOFT: slightly acid

MEDIA SOFT 1liter: water 10 liter after 20 days

The above test may vary slightly depending on the GH, KH of the water)

Most of the filter media on sales have alkaline properties.

In this case, the filter media itself can raise the pH in the fish tank.

however, Neo Media Premium SOFT has its own slight acidity.

Therefore, it is effective for slight acidic water that grows aquatic plants, shrimp, South American fish species.

HARD: alkali

MEDIA HARD 1liter: water 1liter after 20 days

( The above test may vary slightly depending on the GH, KH of the water)

Neo Media Premium HARD has the alkaline nature of the product itself.

Because it does not lower pH, it is effective in alkaline environments such as cichlids, tanganica, sea fish, and coral.