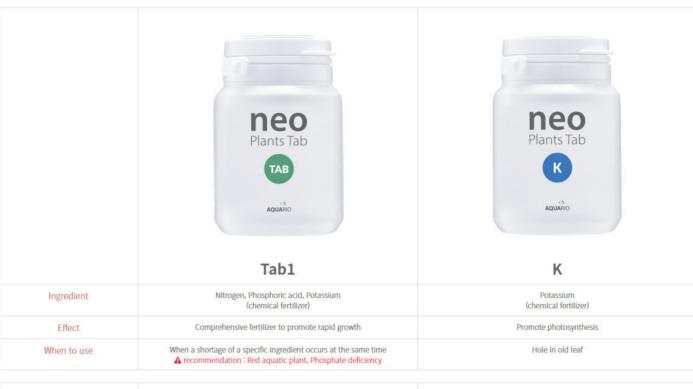

#### AQUARIO

MADE IN KOREA

2022-01-27 오후 4:15:57 2022 aquario Brochure.indd 73

Neo Plants Tab series consists of 4 types TAB 1, K, Fe, ST.long

It is based on the best materials and technology. It can be used according to the nutritional status of aquatic plants.

# Undernourishment and the response

Phosphate deficiency
Red colored leaves turn green.
A new leaf that grows small.
Old leaves melted away

use: Tab1

Potassium deficiency When an old leaf has a hole Lack of photosynthesis

use: Tab1, Tab K

Iron deficiency

When new leaves turn white

When the color of red leaf is not good

use: Tab Fe

Calcium deficiency

The growth of new leaf is abnormal

When new leaves twist

## How to use

1cc(1 pumping)/10 litter in every 3 days, twice after water change. Adjustable according to the condition of aquatic plants.

| Recommended amount                                                    | Tab 1    | К   | Fe  | St.Long |
|-----------------------------------------------------------------------|----------|-----|-----|---------|
| 30 days after setting                                                 | No use   |     |     |         |
| shade aquatic plants<br>Maintenance of completed aquatic              |          | Use | Use |         |
| Make it grow fast                                                     | Use      |     |     |         |
| Reset,<br>Comprehensive nutrition deficiency                          | Use      |     |     |         |
| Long-rooted aquatic plant<br>Slowly provide nutrients for a long time |          |     |     | Use     |
| To enhance the color of red aquatic plants                            | Half use |     | Use |         |