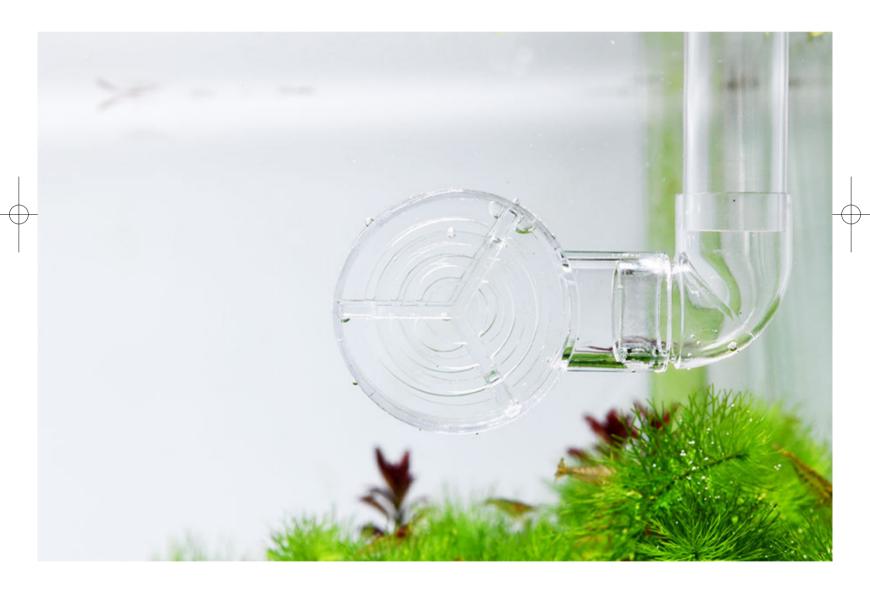

# **Neo Flow Nomal Set Components:**

Neo Flow, Neo Holder 2 sets, Neo Skimmer, Neo Reliever

 $^{\star}$  Product specification M: pipe diameter 13 mm / L: pipe diameter 17 mm

\*\* Material: PETG, Acrylic (Neo Holder), Polycarbonate (Neo Holder)

#### Components

1 main body 2 wings 1 connecting part
Inner diameter M about 13mm L about 17mm
Material: PETG