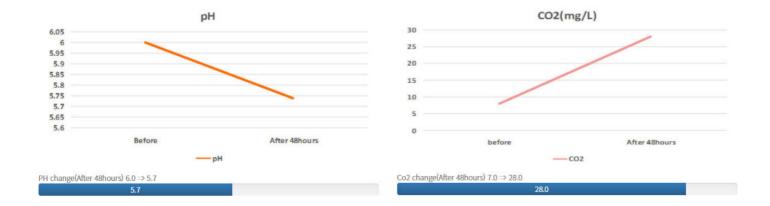

## What is Neo CO2?

Here is the solution to the problem confronted between dangerous high pressure co2 and inconvenient low pressure co2.

High pressure co2 is dangerous and expensive. Low pressure co2 does not work well to grow aquatic plants.

Co2 is an essential item to grow beautiful aquatic plants.

Don't worry anymore!

#### Neo Co2 is the alternative from now on.

Neo CO2 is a combinational item designed to supply natural co2 from stablized metabolism of a bacteria called Saccharomyces Cerevisae into aquarium.

2022 aquario Brochure.indd 68 2022-01-27 오후 4:15 55

## How Neo CO2 works?

Neo CO2 helps grow aquatic plants by continuously supplying co2 which is essential for growth at the lowest cost.

The origin of Neo CO2 
$$C_6H_{12}O_6 \Rightarrow 2C_2H_5OH + 2CO_2 + 2ATP$$

Neo CO2 supplies Co2 stably Co2 stably for about 50 days.

Neo CO2 offers the best environment to grow aquatic plants.

2022 aquario Brochure.indd 69 2022-01-27 오후 4:15;56