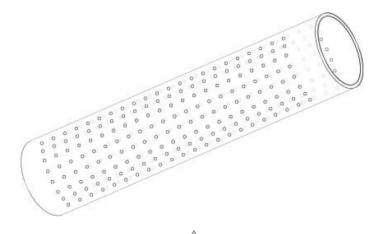

#### 1. Surface area: about 3,200 m²/liter

The filter medium must provide a large space for a variety of bacteria to live.

This is because the filtration space is limited and the filtration efficiency must be maximized in the limited space.

The number of bacteria that can be cultured is proportional to the area.

Inside: optimized for large numbers of bacterial cultures

2022 aquario Brochure.indd 5 2022-01-27 오후 4:15 29

|                                                 | Premium neo media | Ball type filter media | Ring type filter media |
|-------------------------------------------------|-------------------|------------------------|------------------------|
| Distance from surface to center of filter media | 2~2.2mm           | 4~5mm                  | 1.4~1.5mm              |
| Pore surface area                               | 3200 ㎡/Liter      | 500 ㎡/Liter            | 270 ㎡/Liter            |