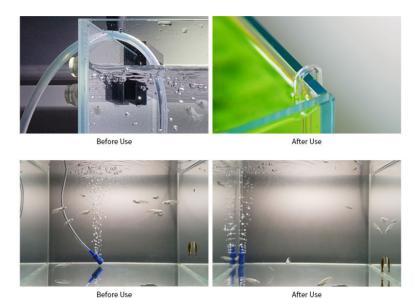

# Common Features of All New neo Diffuser

1. Finest bubbles in the world

- 2. PC pipe, stronger than acrylic
  - 3. Chamfer for convenience

4. Optimal ratio and beautiful design

2022 aquario Brochure.indd 15 2022-01-27 오후 4:15;33

#### 7. The radius of curvature is small.

Compared to other products, the radius of curvature is small, so it is installed more closely to the glass.