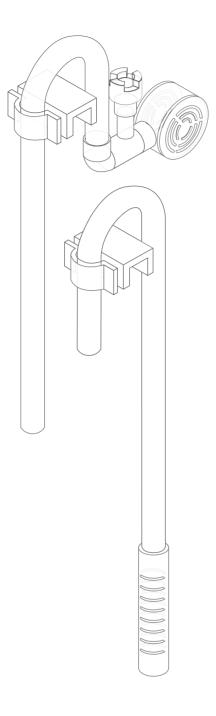

The purpose is a part that mounts the inlet and outlet pipes of an external filter, and the product name is neo Holder.

Ver.1

Ver.2

We are very happy to introduce Neo Holder Version 2, which is more durable and easier to install and use.

It is neatly mounted inside the aquarium without any parts such as bolts.

This is an image shot when it is actually installed. The nut also holds firmly even when turned with your fingertips without a spanner. One product can be mounted up to 12 mm thick glass It is fixed up to  $\sim$  18 mm diameter inlet and outlet pipes.

# The order of use is as follows.

1. Screw the aquarium fixture to the glass and bolt it.

- 2. Put the hose fixing part on the bolt and insert the pipe.
  - 3. Tighten the nut