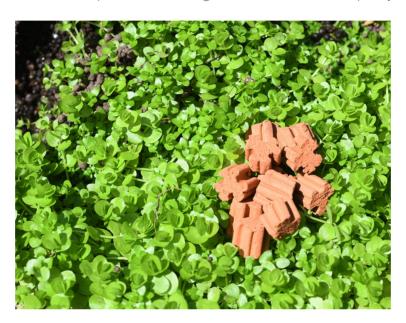

2022 aquario Brochure.indd 3 2022-01-27 오후 4:15 25

neo Media Premium is the world's highest quality filter media made by complementing the disadvantages of existing filter media.

Neo Media Premium is manufactured at high temperature using natural materials produced in Korea.

Over time, irregularly shaped and ball-shaped filter media accumulates sludge. As a result, the water flow is drastically reduced and thus the filtration capacity is significantly reduced.

Neo-media is the overwhelming surface area of micropores that can inhabit bacteria. Besides that, Neo Media is the world's only TRILOBE-type filter medium, so the water flow is very good even with the passage of time.