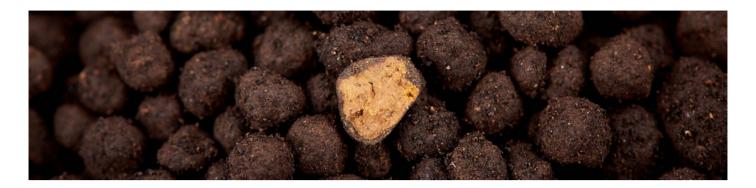

#### 6. Double layers of Manufacturing method

Neo soil is consisted of 2 layers, brown soil inside and black soil outside, which makes it lighter than other soils

2022 aquario Brochure.indd 60 2022-01-27 오후 4:15:52

#### 9. Double layers of Manufacturing method

Neo soil is consisted of 2 layers, brown soil inside and black soil outside, which makes it lighter than other soils