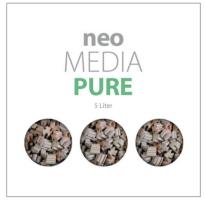

# Three pH types: SOFT, PURE, HARD

Neo Media Premium offers three types of slightly acid, neutral pH and alkali, so it can be selected according to the tank environment.

#### PURE: not affecting pH

MEDIA PURE 1liter: water 10 liter after 3 days

( The above test may vary slightly depending

Most of the filter media on sales have alkaline

However, Neo Media Premium PURE is a true

neutral filter material and has little effect on

Therefore, Neo Media Premium PURE does not

raise the pH of a slightly acidic fish tank, and

does not lower the pH of a slightly alkaline fish

It is suitable for all fish tanks such as aquatic plants, shrimp, South American fish, cichlid

on the GH, KH of the water )

properties.

tank.

Neo Media Premium PURE

SOFT: slightly acid

MEDIA SOFT 1liter: water 10 liter after 20 days

The above test may vary slightly depending on the GH, KH of the water)