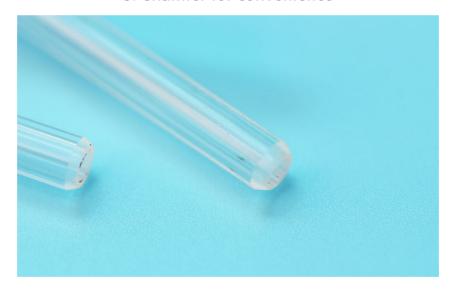

# Common Features of All New neo Diffuser

1. Finest bubbles in the world

- 2. PC pipe, stronger than acrylic
  - 3. Chamfer for convenience

4. Optimal ratio and beautiful design

2022 aquario Brochure.indd 15 2022-01-27 오후 4:15;33