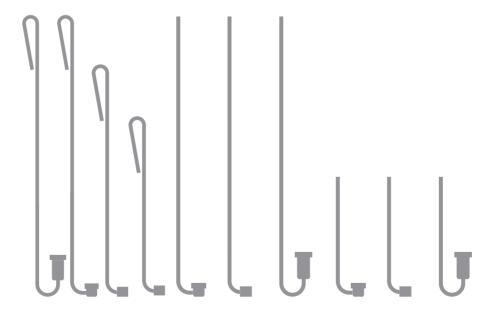

# **Product size**

## Curved Type

Length: SS: 15cm / TINY: 23cm / S: 23cm / M: 28cm / L: 34cm Width of clip: SS: 6mm / Tiny,S,M: 9mm / L: 13mm

2022 aquario Brochure.indd 18 2022-01-27 오후 4:15 34

## **Curved Type**

Length: M:28cm/L:34cm Width of clip: M:9mm/L:13mm