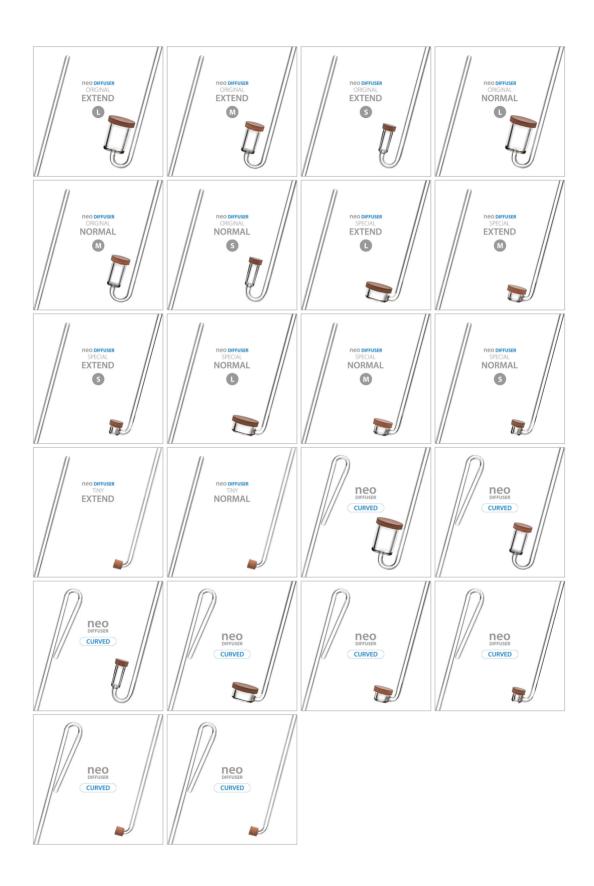

## Common Features of All New neo Diffuser

# Common Features of All New neo Diffuser

1. Finest bubbles in the world

- 2. PC pipe, stronger than acrylic
  - 3. Chamfer for convenience

4. Optimal ratio and beautiful design

2022 aquario Brochure.indd 15 2022-01-27 오후 4:15;33

# **Product size**

# **Product Type**

## Normal Type

Components: 2 suction cups

2022 aquario Brochure.indd 16 2022-01-27 오후 4:15:33

# Extend Type (Bendable for tank)

Components: 2 suction cups 2 practice pipes. Rubber for bending

2022 aquario Brochure.indd 17 2022-01-27 오후 4:15:34

## Curved Type

Length: SS: 15cm / TINY: 23cm / S: 23cm / M: 28cm / L: 34cm Width of clip: SS: 6mm / Tiny,S,M: 9mm / L: 13mm

2022 aquario Brochure.indd 18 2022-01-27 오후 4:15 34