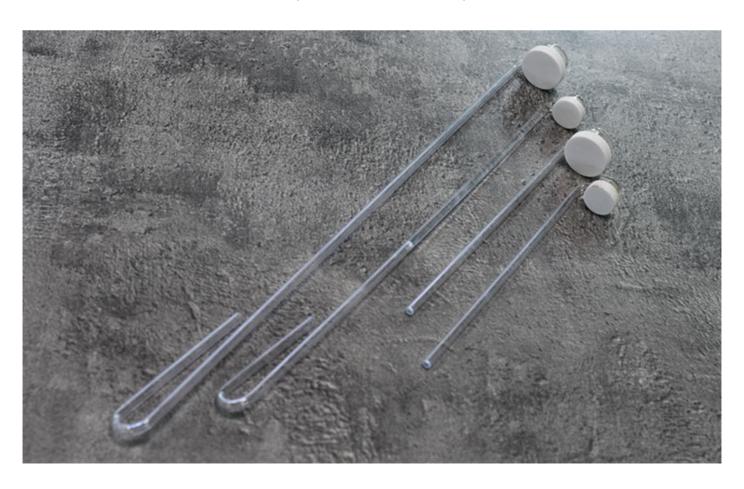

## Curved Type

Length: SS: 15cm / TINY: 23cm / S: 23cm / M: 28cm / L: 34cm Width of clip: SS: 6mm / Tiny,S,M: 9mm / L: 13mm

2022 aquario Brochure.indd 18 2022-01-27 오후 4:15 34

## **Curved Type**

Length: M:28cm/L:34cm Width of clip: M:9mm/L:13mm