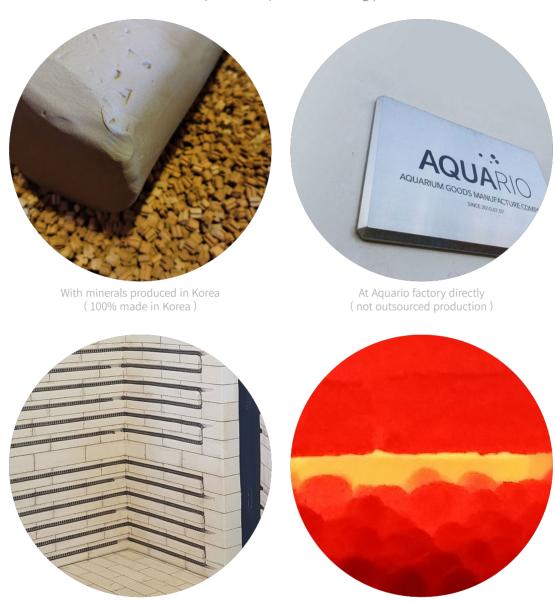

2022 aquario Brochure.indd 3 2022-01-27 오후 4:15 25

neo Media Premium is the world's highest quality filter media made by complementing the disadvantages of existing filter media.

Neo Media Premium is manufactured at high temperature using natural materials produced in Korea.

## 5. 5 step manufacturing process

- 1. mixture
- 2.Primary molding
- 3. Secondary molding
  - 4. Drying Process
- 5. High-temperature processing

It was kept at a certain temperature for a long time to uniformize the quality of the pores.

Neo Media became lighter through major process improvement. The lighter weight of the filter medium means that it has more pores compared to existing products.

Neo Media is manufactured by baking over 10 hours.

By electric kiln

(precise temperature control)

2022 aquario Brochure.indd 9 2022-01-27 오후 4:15 31