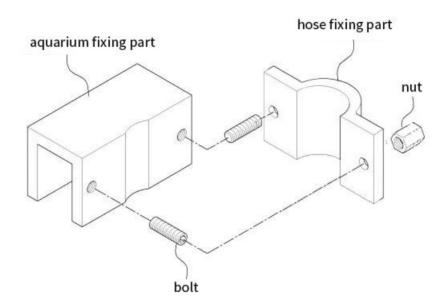

The purpose is a part that mounts the inlet and outlet pipes of an external filter, and the product name is neo Holder.

Ver.1

Ver.2

We are very happy to introduce Neo Holder Version 2, which is more durable and easier to install and use.

# The order of use is as follows.

1. Screw the aquarium fixture to the glass and bolt it.

- 2. Put the hose fixing part on the bolt and insert the pipe.
  - 3. Tighten the nut