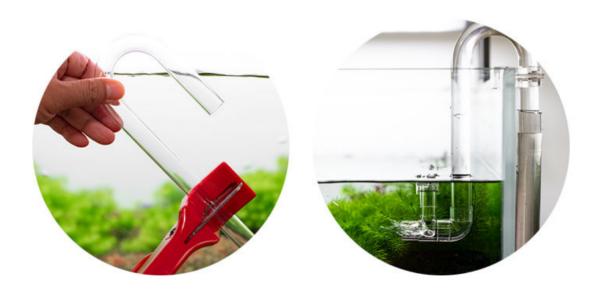

# Deformable to the desired shape

Since Neo Flexible Pipe is a DIY product that is used to create a desired shape by applying heat, it can be freely deformed into any shape regardless of glass thickness or gas.

## How to bend

- 1. Insert rubber cord into the pipe
- 2. Heat by turning the pipe to the width of 1 ~ 2cm of the bending point
  - 3. Bend the pipe as you like against the top of tank
    - 4. Remove the rubber after 20 seconds setting