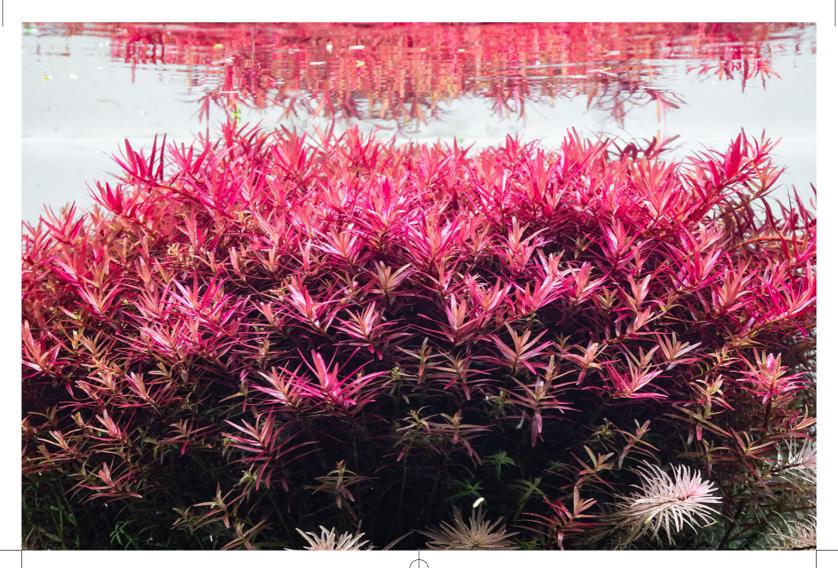

2022 aquario Brochure.indd 57 2022-01-27 오후 4:15:51

The best of **Tropical Fish, Plants, Shrimp** that require slightly acidic, soft Water

Neo soil for plants is made with volcanic soil and optimized for growth of aquatic plants, making it easy for beginners and better for the experienced to grow aquatic plants.