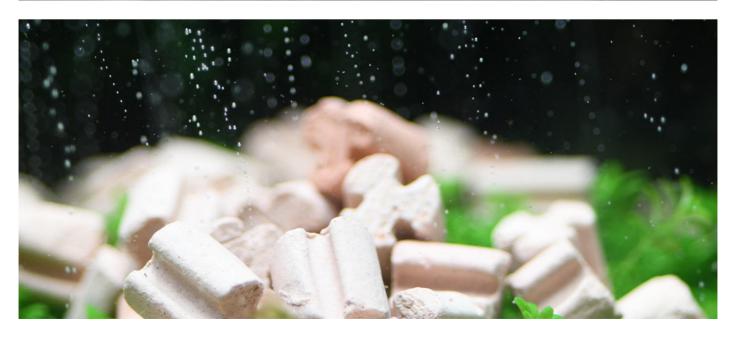

2022 aquario Brochure.indd 3 2022-01-27 오후 4:15 25

neo Media Premium is the world's highest quality filter media made by complementing the disadvantages of existing filter media.

Neo Media Premium is manufactured at high temperature using natural materials produced in Korea.

Over time, irregularly shaped and ball-shaped filter media accumulates sludge. As a result, the water flow is drastically reduced and thus the filtration capacity is significantly reduced.

Neo-media is the overwhelming surface area of micropores that can inhabit bacteria. Besides that, Neo Media is the world's only TRILOBE-type filter medium, so the water flow is very good even with the passage of time.