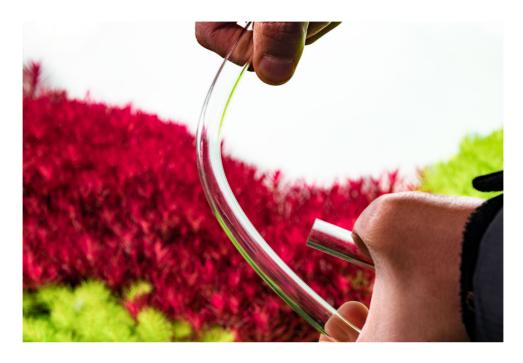

# How to bend for extend type

1. Insert rubber cord into the pipe

- 2. Heat by turning the pipe to the width of 1 ~ 2cm of the bending point
  - 3. Bend the pipe as you like against the top of tank
    - 4. Remove the rubber after 20 seconds setting

## Precaution for extend type

※ Be careful of fire or burns during bending

\* Heating the fire to only one point can cause incomplete results

\* Once bended or heated, there is no return or compensation.

\* If the pipe is deformed once, it may be damaged by applying force or reheating.

2022 aquario Brochure.indd 21 2022-01-27 오후 4:15 35