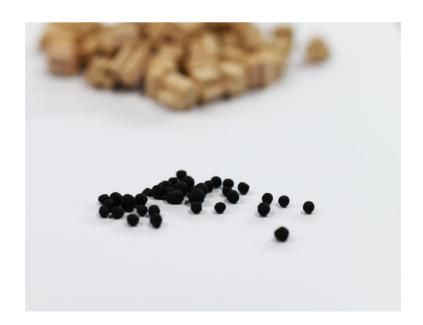

## 6. Pellets that promotes nitrified bacteria

The pellets enclosed in this product provide the ingredients required for the reproduction of nitrifying bacteria upon contact with water, ultimately facilitating the rapid reproduction of nitrifying bacteria.