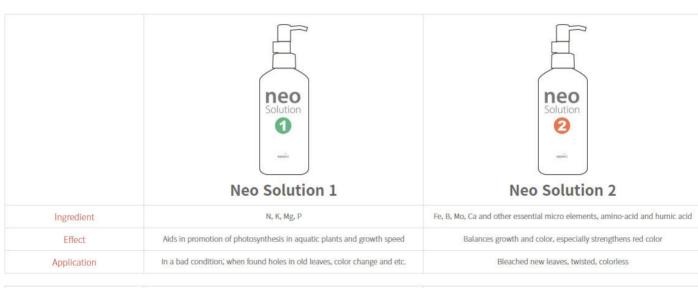

# **neo**Solution

Neo Solution can be used in response to many different symptoms by undernourishment and optimally used according to kinds of aquatic plants.

Using high quality materials and insolubilized FE-DTPA in above Ph7.0 Added plant based amino-acid and humic acid to Solution 2 for optimized growth.

Remedy: Solution 1, Solution K

Lack of Fe
Bleached new leaves or weak red color

Remedy: Solution 2, Solution Fe

Unusual growth of new leaves or twisted

Remedy: Solution 2