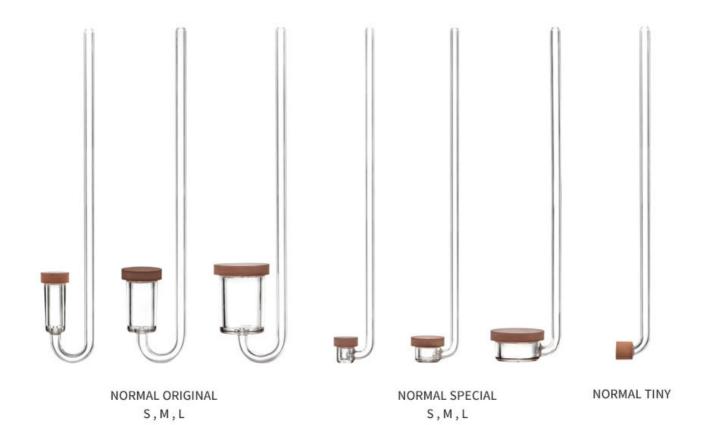

# **Product size**

# **Product Type**

## Normal Type

Components: 2 suction cups

2022 aquario Brochure.indd 16 2022-01-27 오후 4:15:33

# Extend Type (Bendable for tank)

Components: 2 suction cups 2 practice pipes. Rubber for bending

2022 aquario Brochure.indd 17 2022-01-27 오후 4:15:34

## Curved Type

Length: SS: 15cm / TINY: 23cm / S: 23cm / M: 28cm / L: 34cm Width of clip: SS: 6mm / Tiny,S,M: 9mm / L: 13mm

2022 aquario Brochure.indd 18 2022-01-27 오후 4:15 34