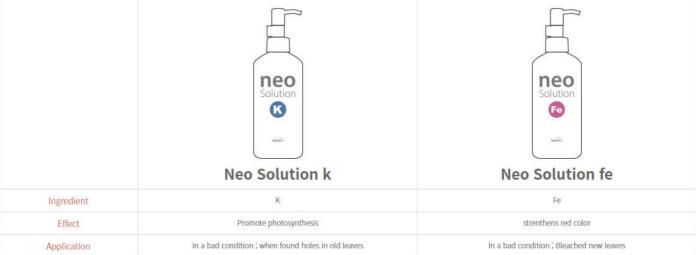

# Undernourishment and the response

Lack of phosphate

Red leaves turn green.

New leaves become smaller at the same time.

Old part in the foreground gets bad

Remedy: Solution 1

Lack of K
Holes in old leaves. Lack of photosynthesis

Remedy: Solution 1, Solution K

Lack of Fe
Bleached new leaves or weak red color

Remedy: Solution 2, Solution Fe

Unusual growth of new leaves or twisted

Remedy: Solution 2