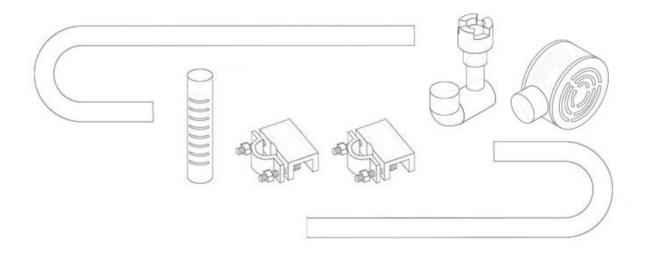

The purpose is a part that mounts the inlet and outlet pipes of an external filter, and the product name is neo Holder.

Ver.1

Ver.2

We are very happy to introduce Neo Holder Version 2, which is more durable and easier to install and use.

#### Components

Material: Acrylic, polycarbonate