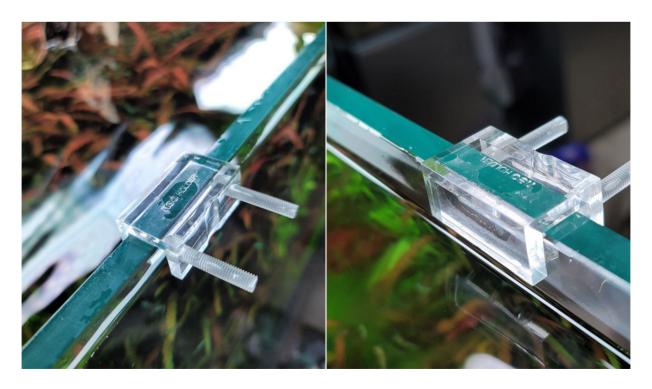

From now on, Neo-Flow and Neo-Flow Premium sets also come with Neo Holder Version 2 as standard.

The aquarium fixing parts are fastened with bolts.

It is firmly fixed even if you turn it by hand with gloves on.

It is neatly mounted inside the aquarium without any parts such as bolts.

This is an image shot when it is actually installed. The nut also holds firmly even when turned with your fingertips without a spanner. One product can be mounted up to 12 mm thick glass It is fixed up to  $\sim$  18 mm diameter inlet and outlet pipes.