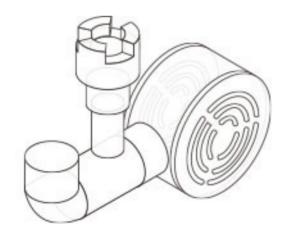

## Normal Type

Components: 2 suction cups

2022 aquario Brochure.indd 16 2022-01-27 오후 4:15:33

# Extend Type (Bendable for tank)

Components: 2 suction cups 2 practice pipes. Rubber for bending

2022 aquario Brochure.indd 17 2022-01-27 오후 4:15:34