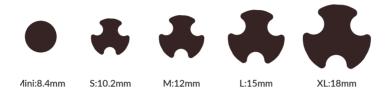

2022-01-27 오후 4:15:32 2022 aquario Brochure.indd 10

The larger the size, the better the water flow, but the smaller the size, the greater the surface area per liter that bacteria can live on.

Therefore, a large size is suitable for the beginning of the water flow and a small size for the last stage of the water flow.

Detailed information for each model follows.