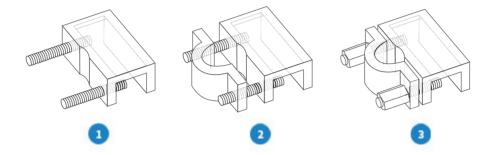

The purpose is a part that mounts the inlet and outlet pipes of an external filter, and the product name is neo Holder.

Ver.1

Ver.2

We are very happy to introduce Neo Holder Version 2, which is more durable and easier to install and use.

The differences from the old Neo Holder are as follows.

All materials have been replaced with PC (polycarbonate) to enhance strength, and the round parts are very thick.

The length of the nut is three times longer for the convenience of installation and maintenance.

# The order of use is as follows.

1. Screw the aquarium fixture to the glass and bolt it.

- 2. Put the hose fixing part on the bolt and insert the pipe.
  - 3. Tighten the nut