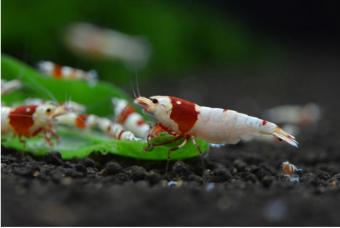

# Main feature of Neo soil for shrimp

#### 1. Rich nutrition

Intensifying nutrition to Compact Soil raised livability of baby shrimp and focused on color formation and strengthening the shell of the full grown. No ammonia found for addition of naturally and completely decomposed nutrition. It helps growing of fern, moss, cryptocoryne and etc.

#### 3. Containing humic acid

Fully contained humic acid from the origin of CRS offers a good water quality to full grown shrimp and raise livability of the baby at the same time.

#### 4. Containing microelements

Containing many kinds of microelements give an important effect to color formation and the shell with the soil itself

2022 aquario Brochure.indd 65 2022-01-27 오후 4:15:54