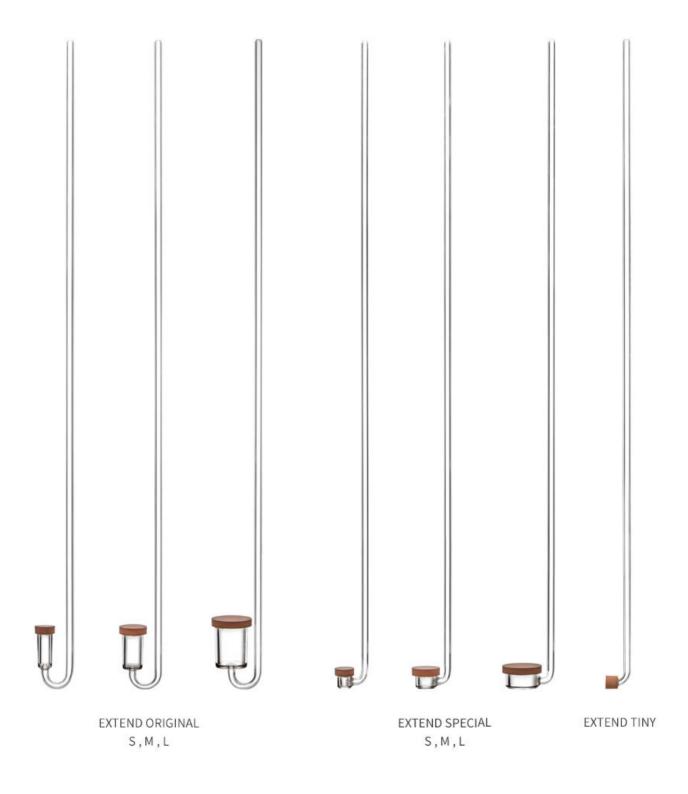

# Extend Type (Bendable for tank)

Components: 2 suction cups 2 practice pipes. Rubber for bending

2022 aquario Brochure.indd 17 2022-01-27 오후 4:15:34

## Curved Type

Length: SS: 15cm / TINY: 23cm / S: 23cm / M: 28cm / L: 34cm Width of clip: SS: 6mm / Tiny,S,M: 9mm / L: 13mm

2022 aquario Brochure.indd 18 2022-01-27 오후 4:15 34