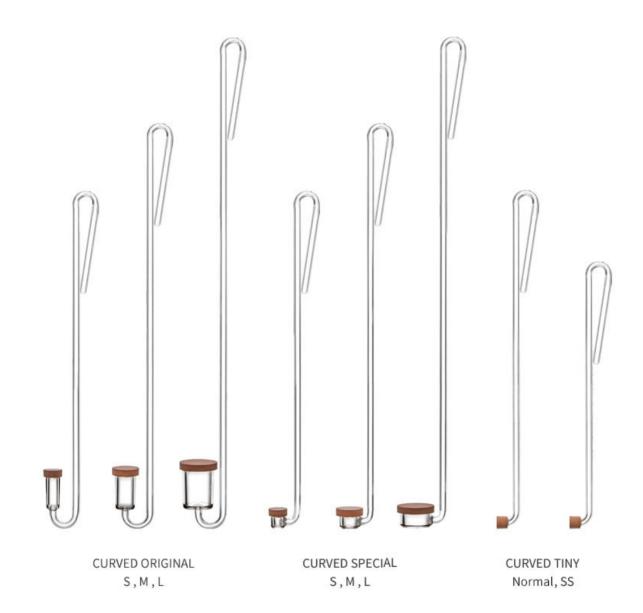

## Curved Type

Length: SS: 15cm / TINY: 23cm / S: 23cm / M: 28cm / L: 34cm Width of clip: SS: 6mm / Tiny,S,M: 9mm / L: 13mm

2022 aquario Brochure.indd 18 2022-01-27 오후 4:15 34

## **Curved Type**

Length: M:28cm/L:34cm Width of clip: M:9mm/L:13mm