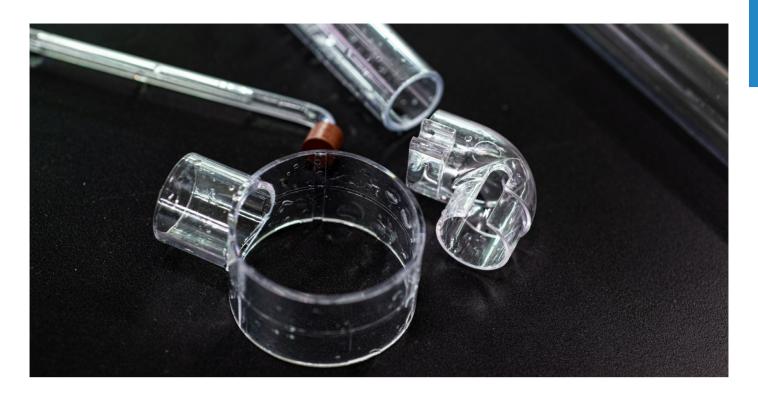

# **Neo Flow Nomal Set Components:**

Neo Flow, Neo Holder 2 sets, Neo Skimmer, Neo Reliever

 $^{\star}$  Product specification M: pipe diameter 13 mm / L: pipe diameter 17 mm

\*\* Material: PETG, Acrylic (Neo Holder), Polycarbonate (Neo Holder)

Neo Skimmer offers the best oil film removal capability with minimal design.

Principle of oil film removal

The oil film that has passed through the Neo Skimmer is crushed very finely and loses its flotation. Eventually, it enters the inlet of various filters and is biologically decomposed.

2022 aquario Brochure.indd 35 2022-01-27 오후 4:15 41

With its minimalist design, Neo Relievers can freely adjust the flow velocity and direction of the shoe.