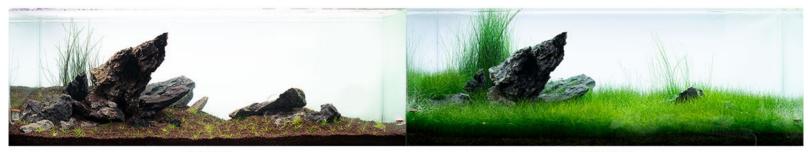

# **Excellent growth of aquatic plant**

Here are some before and after slides between 47days without using fertilizer.

Only Neo soil plants used Not any kind of fertilizers added

2020.08.21 2020.10.07

before and after slides between 57days without using fertilizer.

# Specialized in carpeting plants

Without any fertilizers and additives, even beginners can easily complete carpeting plants within 2 months.

2022 aquario Brochure.indd 62 2022-01-27 오후 4:15:5