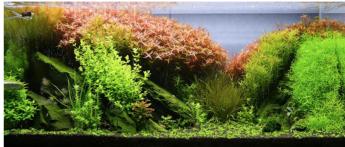

# **neo**Solution

Neo Solution can be used in response to many different symptoms by undernourishment and optimally used according to kinds of aquatic plants.

Using high quality materials and insolubilized FE-DTPA in above Ph7.0 Added plant based amino-acid and humic acid to Solution 2 for optimized growth.

## Performance of Neo solution

#### **Tank Circumstance**

Tank size : 900x360x400 / Light : T5 white \* 4 / filter : Eheim 2217 Soil : Neo Compact Plants Soil / bottom fertilzer : No / Co2 : 1 bubble/ 1 second

Water change: 20%/ 1 week

2016. 5. 20 Immediately after trimming

2016. 6. 7

After trimming 18 days

Neo solution Usage: 1cc/ 10 Liter per 3 days