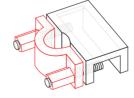

The purpose is a part that mounts the inlet and outlet pipes of an external filter, and the product name is neo Holder.

Ver.1

Ver.2

We are very happy to introduce Neo Holder Version 2, which is more durable and easier to install and use.

The differences from the old Neo Holder are as follows.

All materials have been replaced with PC (polycarbonate) to enhance strength, and the round parts are very thick.

The length of the nut is three times longer for the convenience of installation and maintenance.

From now on, Neo-Flow and Neo-Flow Premium sets also come with Neo Holder Version 2 as standard.

The aquarium fixing parts are fastened with bolts.

It is firmly fixed even if you turn it by hand with gloves on.

It is neatly mounted inside the aquarium without any parts such as bolts.

This is an image shot when it is actually installed. The nut also holds firmly even when turned with your fingertips without a spanner. One product can be mounted up to 12 mm thick glass It is fixed up to  $\sim$  18 mm diameter inlet and outlet pipes.