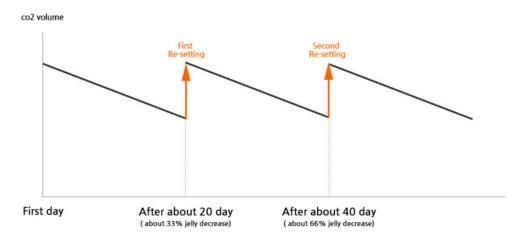

# Re-setting Time of neo co2?

Figure can be changed depending on temperature, Etc

2022 aquario Brochure.indd 71 2022-01-27 오후 4:15 56

# Period time for use and Recommended aquarium:

Summer about 40days, Winter about 60days, Up to 60cm of aquarium

The quantity of Co2 decreases slowly as time passes

The result of normal fermentation, Liquid on top of jelly smells of soiled wine.

Below 15°C, Co2 cannot be produced

When the hose or diffuser stuck with the contents by the user's carelessness, please stop using and carefully open the cap in somewhere like bathroom. And connect the syringe to the hose and remove the contents. After that, immerse it in the bleach diluent.