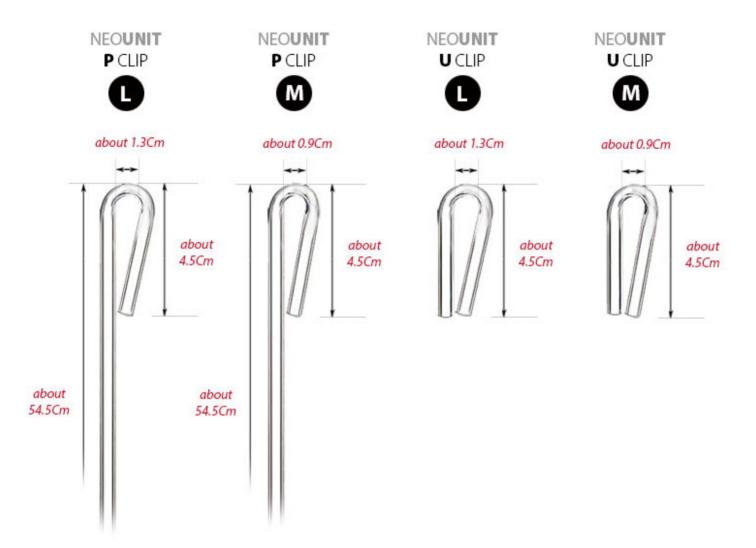

# NEO UNIT NEO UNIT PCLIP

U clip and P clip prevent clogging of air hose and co2 hose, so that oxygen and co2 are supplied smoothly and add naturalness to the tank.

2022 aquario Brochure.indd 54

# **Product size & components**

M size glass can be used up to 8mm thick L size glass can be used up to 12mm thick

. U Clip Components: 2 U Clips
P Clip Components: 2 P Clips, 1 rubber band for pipe molding

## Curved Type

Length: SS: 15cm / TINY: 23cm / S: 23cm / M: 28cm / L: 34cm Width of clip: SS: 6mm / Tiny,S,M: 9mm / L: 13mm

2022 aquario Brochure.indd 18 2022-01-27 오후 4:15 34

## **Curved Type**

Length: M:28cm/L:34cm Width of clip: M:9mm/L:13mm