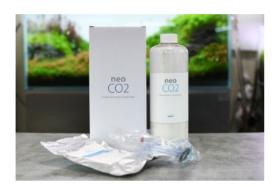

#### Neo Co2 is the alternative from now on.

Neo CO2 is a combinational item designed to supply natural co2 from stablized metabolism of a bacteria called Saccharomyces Cerevisae into aquarium.

2022 aquario Brochure.indd 68 2022-01-27 오후 4:15 55

#### 4. Perfect components

Neo CO2 contains all parts necessary for co2 generation and use such as hose and diffuser

#### 5. World's best diffuser

The Neo CO2 Set includes original Neo Diffuser, the world's highest quality.

2022 aquario Brochure.indd 70 2022-01-27 오후 4:15 56