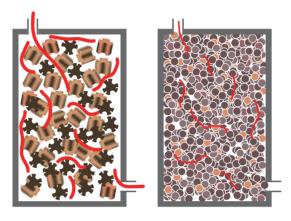

Over time, irregularly shaped and ball-shaped filter media accumulates sludge. As a result, the water flow is drastically reduced and thus the filtration capacity is significantly reduced.

Neo-media is the overwhelming surface area of micropores that can inhabit bacteria. Besides that, Neo Media is the world's only TRILOBE-type filter medium, so the water flow is very good even with the passage of time.

#### 1. Surface area: about 3,200 m²/liter

The filter medium must provide a large space for a variety of bacteria to live.

This is because the filtration space is limited and the filtration efficiency must be maximized in the limited space.

The number of bacteria that can be cultured is proportional to the area.

Inside: optimized for large numbers of bacterial cultures

2022 aquario Brochure.indd 5 2022-01-27 오후 4:15 29