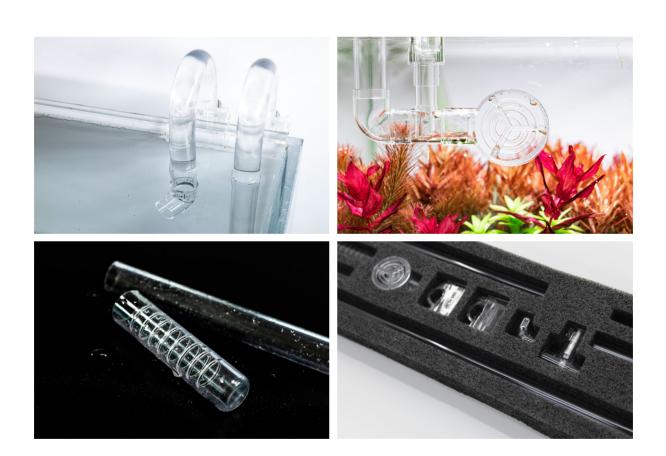

## Normal Type

Components: 2 suction cups

2022 aquario Brochure.indd 16 2022-01-27 오후 4:15:33

# Extend Type (Bendable for tank)

Components: 2 suction cups 2 practice pipes. Rubber for bending

2022 aquario Brochure.indd 17 2022-01-27 오후 4:15:34

## Curved Type

Length: SS: 15cm / TINY: 23cm / S: 23cm / M: 28cm / L: 34cm Width of clip: SS: 6mm / Tiny,S,M: 9mm / L: 13mm

2022 aquario Brochure.indd 18 2022-01-27 오후 4:15 34