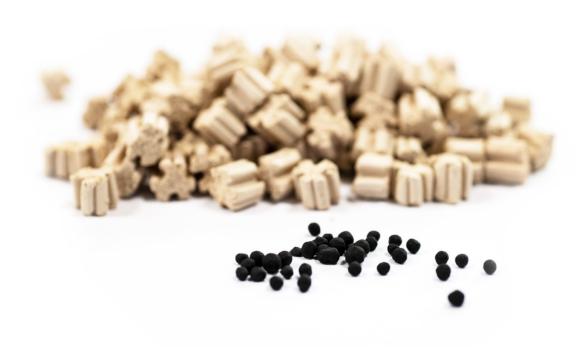

2022 aquario Brochure.indd 3 2022-01-27 오후 4:15 25

neo Media Premium is the world's highest quality filter media made by complementing the disadvantages of existing filter media.

Neo Media Premium is manufactured at high temperature using natural materials produced in Korea.

Over time, irregularly shaped and ball-shaped filter media accumulates sludge. As a result, the water flow is drastically reduced and thus the filtration capacity is significantly reduced.

Neo-media is the overwhelming surface area of micropores that can inhabit bacteria. Besides that, Neo Media is the world's only TRILOBE-type filter medium, so the water flow is very good even with the passage of time.