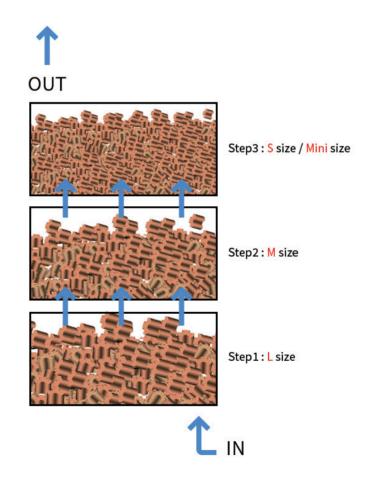

Over time, irregularly shaped and ball-shaped filter media accumulates sludge. As a result, the water flow is drastically reduced and thus the filtration capacity is significantly reduced.

Neo-media is the overwhelming surface area of micropores that can inhabit bacteria. Besides that, Neo Media is the world's only TRILOBE-type filter medium, so the water flow is very good even with the passage of time.