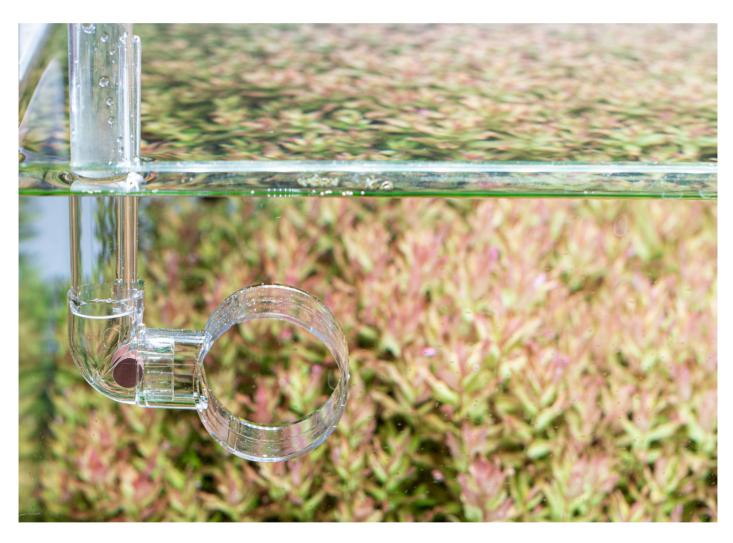

Neo Flow is a set of inlet and outlet with a transparent, high elasticity and compact design.

2022 aquario Brochure.indd 26 2022-01-27 오후 4:15 39

# **Neo Flow Nomal Set Components:**

Neo Flow, Neo Holder 2 sets, Neo Skimmer, Neo Reliever

 $^{\star}$  Product specification M: pipe diameter 13 mm / L: pipe diameter 17 mm

\*\* Material: PETG, Acrylic (Neo Holder), Polycarbonate (Neo Holder)