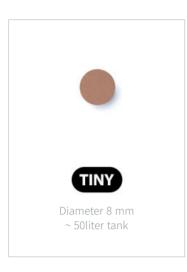

## Curved Type

Length: SS: 15cm / TINY: 23cm / S: 23cm / M: 28cm / L: 34cm Width of clip: SS: 6mm / Tiny,S,M: 9mm / L: 13mm

2022 aquario Brochure.indd 18 2022-01-27 오후 4:15 34