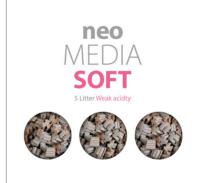

# Three pH types: SOFT, PURE, HARD

Neo Media Premium offers three types of slightly acid, neutral pH and alkali, so it can be selected according to the tank environment.

on the GH, KH of the water )

properties.

tank.

Neo Media Premium PURE

SOFT: slightly acid

MEDIA SOFT 1liter: water 10 liter after 20 days

The above test may vary slightly depending on the GH, KH of the water)

Most of the filter media on sales have alkaline properties.

In this case, the filter media itself can raise the pH in the fish tank.

however, Neo Media Premium SOFT has its own slight acidity.

Therefore, it is effective for slight acidic water that grows aquatic plants, shrimp, South American fish species.