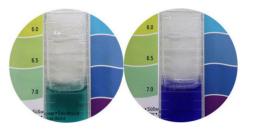

# Three pH types: SOFT, PURE, HARD

Neo Media Premium offers three types of slightly acid, neutral pH and alkali, so it can be selected according to the tank environment.

#### PURE: not affecting pH

MEDIA PURE 1liter: water 10 liter after 3 days

( The above test may vary slightly depending

Most of the filter media on sales have alkaline

However, Neo Media Premium PURE is a true

neutral filter material and has little effect on

Therefore, Neo Media Premium PURE does not

raise the pH of a slightly acidic fish tank, and

does not lower the pH of a slightly alkaline fish

It is suitable for all fish tanks such as aquatic plants, shrimp, South American fish, cichlid

on the GH, KH of the water )

properties.

tank.

Neo Media Premium PURE

SOFT: slightly acid

MEDIA SOFT 1liter: water 10 liter after 20 days

The above test may vary slightly depending on the GH, KH of the water)

Most of the filter media on sales have alkaline properties.

In this case, the filter media itself can raise the pH in the fish tank.

however, Neo Media Premium SOFT has its own slight acidity.

Therefore, it is effective for slight acidic water that grows aquatic plants, shrimp, South American fish species.

HARD: alkali

MEDIA HARD 1liter: water 1liter after 20 days

( The above test may vary slightly depending on the GH, KH of the water)

Neo Media Premium HARD has the alkaline nature of the product itself.

Because it does not lower pH, it is effective in alkaline environments such as cichlids, tanganica, sea fish, and coral.