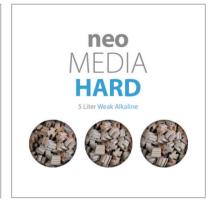

# Three pH types: SOFT, PURE, HARD

Neo Media Premium offers three types of slightly acid, neutral pH and alkali, so it can be selected according to the tank environment.

HARD: alkali

MEDIA HARD 1liter: water 1liter after 20 days

( The above test may vary slightly depending on the GH, KH of the water)

Neo Media Premium HARD has the alkaline nature of the product itself.

Because it does not lower pH, it is effective in alkaline environments such as cichlids, tanganica, sea fish, and coral.