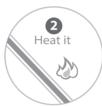

## How to bend

1. Insert rubber cord into the pipe

- 2. Heat by turning the pipe to the width of 1  $\sim$  2cm of the bending point
  - 3. Bend the pipe as you like against the top of tank
    - 4. Remove the rubber after 20 seconds setting

## How to bend

- 1. Insert rubber cord into the pipe
- 2. Heat by turning the pipe to the width of 1 ~ 2cm of the bending point
  - 3. Bend the pipe as you like against the top of tank
    - 4. Remove the rubber after 20 seconds setting

# How to bend for extend type

1. Insert rubber cord into the pipe

- 2. Heat by turning the pipe to the width of 1 ~ 2cm of the bending point
  - 3. Bend the pipe as you like against the top of tank
    - 4. Remove the rubber after 20 seconds setting