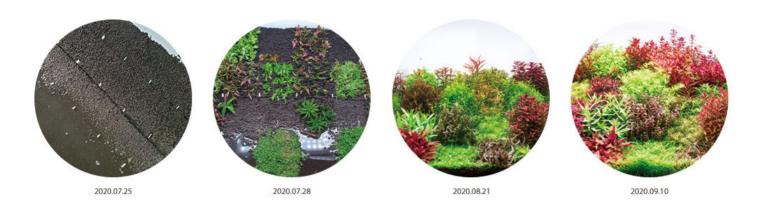

# **Excellent growth of aquatic plant**

Here are some before and after slides between 47days without using fertilizer.

Only Neo soil plants used Not any kind of fertilizers added

2020.08.21 2020.10.07

before and after slides between 57days without using fertilizer.

Only Neo soil plants used Not any kind of fertilizers added

2020.09.01

2020.09.02

2020.10.29

2022 aquario Brochure.indd 61 2022-01-27 오후 4:15;53

before and after slides between 47days without using fertilizer.

Only Neo soil plants used Not any kind of fertilizers added