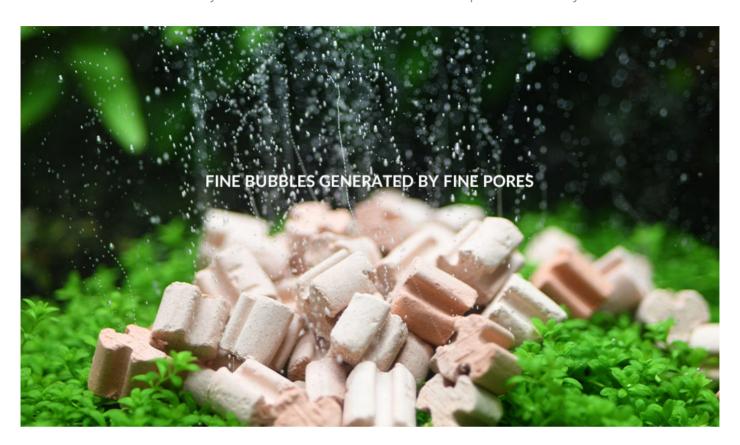

2022 aquario Brochure.indd 3 2022-01-27 오후 4:15 25

neo Media Premium is the world's highest quality filter media made by complementing the disadvantages of existing filter media.

Neo Media Premium is manufactured at high temperature using natural materials produced in Korea.

Over time, irregularly shaped and ball-shaped filter media accumulates sludge. As a result, the water flow is drastically reduced and thus the filtration capacity is significantly reduced.

Neo-media is the overwhelming surface area of micropores that can inhabit bacteria. Besides that, Neo Media is the world's only TRILOBE-type filter medium, so the water flow is very good even with the passage of time.