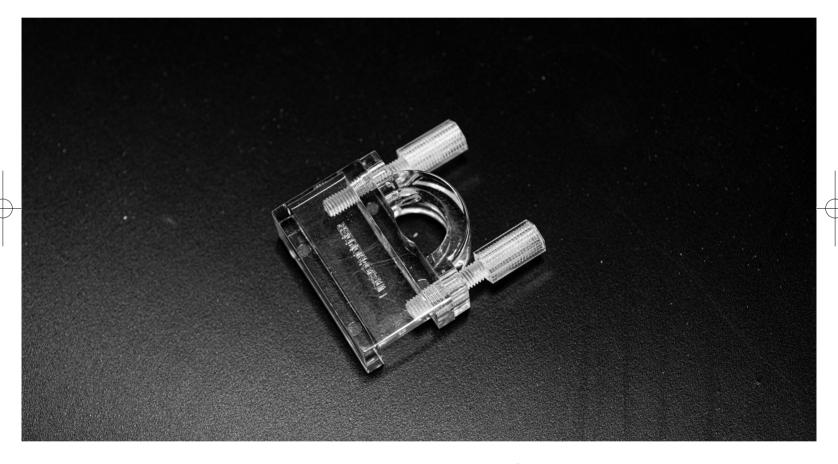

#### Components

1 main body 2 wings 1 connecting part
Inner diameter M about 13mm L about 17mm
Material: PETG

#### Components

Inner diameter M about 13mm L about 17mm

Material: PETG