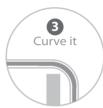

## How to bend

1. Insert rubber cord into the pipe

- 2. Heat by turning the pipe to the width of 1  $\sim$  2cm of the bending point
  - 3. Bend the pipe as you like against the top of tank
    - 4. Remove the rubber after 20 seconds setting

## How to bend

- 1. Insert rubber cord into the pipe
- 2. Heat by turning the pipe to the width of 1 ~ 2cm of the bending point
  - 3. Bend the pipe as you like against the top of tank
    - 4. Remove the rubber after 20 seconds setting

# How to bend for extend type

1. Insert rubber cord into the pipe

- 2. Heat by turning the pipe to the width of 1 ~ 2cm of the bending point
  - 3. Bend the pipe as you like against the top of tank
    - 4. Remove the rubber after 20 seconds setting