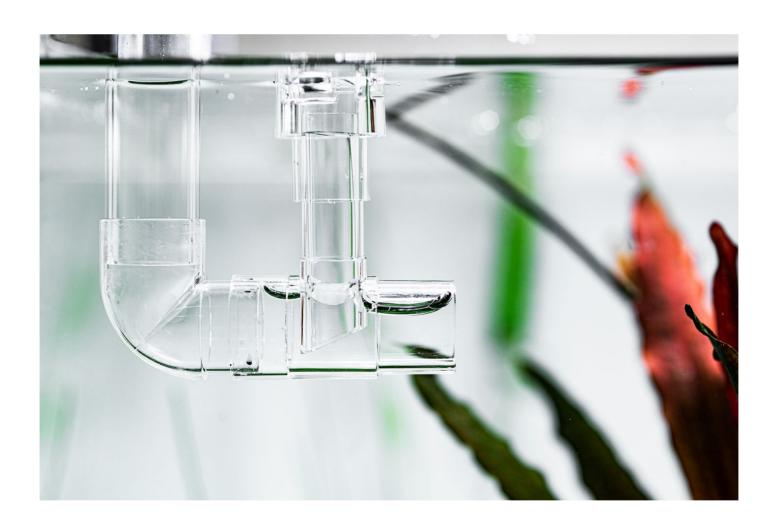

Neo Flow is a set of inlet and outlet with a transparent, high elasticity and compact design.

2022 aquario Brochure.indd 26 2022-01-27 오후 4:15 39

# Main feature of Neo FLOW

## 3. Compact design

Neo Flow is more compact design using the latest manufacturing method than other products.

#### 7. The radius of curvature is small.

Compared to other products, the radius of curvature is small, so it is installed more closely to the glass.