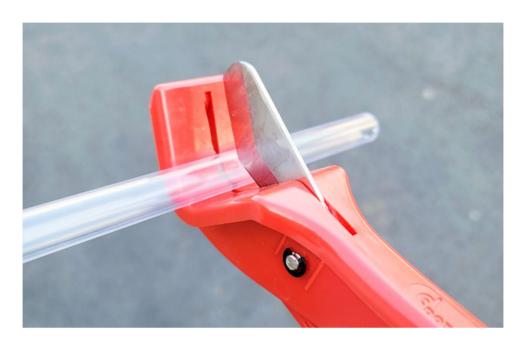

. Unlike colored plastics or stainless materials, it has excellent transparency.



2. Elasticity

Unlike glass, colored plastic, and stainless steel products, Neo Flow has superior elasticity than acrylic.



2022 aquario Brochure.indd 27 2022-01-27 오후 4:15 39

## 3. Compact design

Neo Flow is more compact design using the latest manufacturing method than other products.



## 4. Easy cleaning

Unlike stainless and glass products, cleaning is easier because the inlet and outlet parts are separated from the pipe.



2022 aquario Brochure.indd 28 2022-01-27 오후 4:15 39

## 5. Easy pipe cutting

Also, unlike stainless steel and glass products, it is easily cut with a small saw as well as pipe scissors. In other words, consumers can optimally adjust the length to fit the size of their tank.



## 6. Change of water flow direction

Since the parts of the outlet are rotated 360 degrees, it is free to change the direction of the water flow unlike glass products.



2022 aquario Brochure.indd 29 2022-01-27 오후 4:15 40

#### 7. The radius of curvature is small.

Compared to other products, the radius of curvature is small, so it is installed more closely to the glass.



# **Neo Flow Nomal Set Components:**

Neo Flow, Neo Holder 2 sets, Neo Skimmer, Neo Reliever



 $^{\star}$  Product specification M: pipe diameter 13 mm / L: pipe diameter 17 mm

\*\* Material: PETG, Acrylic (Neo Holder), Polycarbonate (Neo Holder)

2022 aquario Brochure.indd 30 2022-01-27 오후 4:15:40



## Caution

※ Keep out of reach of children and pet

W Use for Aquarium

W Unnecessary force can break products