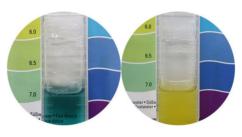

# Three pH types: SOFT, PURE, HARD

Neo Media Premium offers three types of slightly acid, neutral pH and alkali, so it can be selected according to the tank environment.

#### PURE: not affecting pH

MEDIA PURE 1liter: water 10 liter after 3 days

( The above test may vary slightly depending

Most of the filter media on sales have alkaline

However, Neo Media Premium PURE is a true

neutral filter material and has little effect on

Therefore, Neo Media Premium PURE does not

raise the pH of a slightly acidic fish tank, and

does not lower the pH of a slightly alkaline fish

It is suitable for all fish tanks such as aquatic plants, shrimp, South American fish, cichlid

on the GH, KH of the water )

properties.

tank.

Neo Media Premium PURE

SOFT: slightly acid

MEDIA SOFT 1liter: water 10 liter after 20 days

The above test may vary slightly depending on the GH, KH of the water)

Most of the filter media on sales have alkaline properties.

In this case, the filter media itself can raise the pH in the fish tank.

however, Neo Media Premium SOFT has its own slight acidity.

Therefore, it is effective for slight acidic water that grows aquatic plants, shrimp, South American fish species.

HARD: alkali

MEDIA HARD 1liter: water 1liter after 20 days

( The above test may vary slightly depending on the GH, KH of the water)

Neo Media Premium HARD has the alkaline nature of the product itself.

Because it does not lower pH, it is effective in alkaline environments such as cichlids, tanganica, sea fish, and coral.