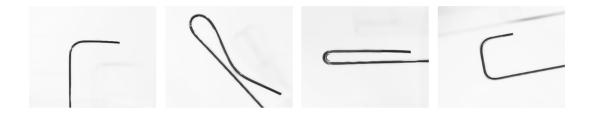

## How to bend

- 1. Insert rubber cord into the pipe
- 2. Heat by turning the pipe to the width of 1 ~ 2cm of the bending point
  - 3. Bend the pipe as you like against the top of tank
    - 4. Remove the rubber after 20 seconds setting

## How to bend

1. Insert rubber cord into the pipe

- 2. Heat by turning the pipe to the width of 1  $\sim$  2cm of the bending point
  - 3. Bend the pipe as you like against the top of tank
    - 4. Remove the rubber after 20 seconds setting