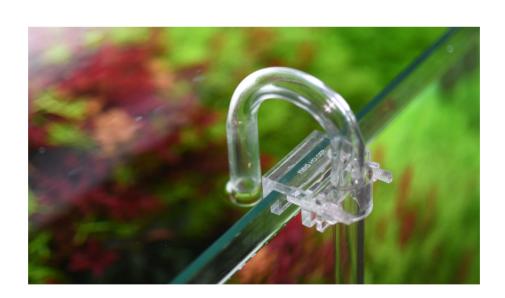

It is neatly mounted inside the aquarium without any parts such as bolts.

This is an image shot when it is actually installed. The nut also holds firmly even when turned with your fingertips without a spanner. One product can be mounted up to 12 mm thick glass It is fixed up to  $\sim$  18 mm diameter inlet and outlet pipes.