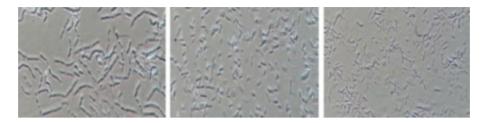

#### 6.Excellent adsorptive power

As seen at the methylene blue test below, it adsorbs pollutants in the aquarium continuously. This adsorption power is the feature of Neo soil different from others such as similar soils or black soils

TEST RIGHT AFTER SETTING

8 HOURS LATER