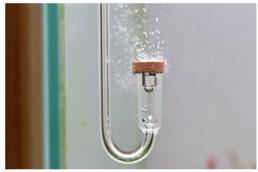

#### 1. Top-fermenting

Neo CO2 is fermented only on the side jelly and water contact, which makes proper amount of co2 production last longer as the micro-organism eats the nutrition jelly from the upside to the downside.

#### 3. Reusable

Neo CO2 reproduces CO2, if only the jelly is still left with a simple process.

## How to use

- 1. Put about 300ml of warm water (about 50°C) into the bottle.
- 2. After closing the cap, shake about 100 times until the content is thoroughly mixed.
  - 3. 24 hours later, it turns into Jelly
    - 4. Put in 1 pack of Biorefill.
  - 5. Put 200ml of warm water (about 30°C)
    - 6. Wait until CO2 is produced.
  - 7. When co2 stops, only the water needs to be changed except the jelly.
    - 8. Process #4, #5, #6 comes along later on