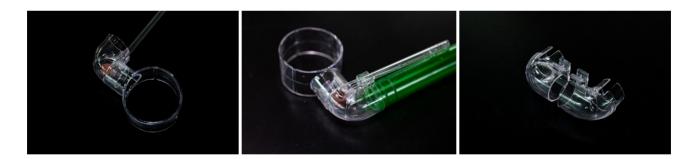

In the case of other companies' in-line diffusers, the co2 dissolution efficiency is high, but the tube of the external filter has to be cut and maintenance is difficult during cleaning. We are very pleased to introduce Neo Mixer.

Neo Mixer is installed at the end of the oulet of the external filter, and the dissolution efficiency of Co2 bubbles of Neo Diffuser Tiny is very high because of the water flow at the outlet.

Neo tiny diffuser and round parts in the picture are all included free of charge.

#### The specifications of Neo Mixer are as follows.

Inner diameter of connection part: M about 13mm, L about 17mm

Material: PETG

Components: Tiny Diffuser, 2 Outlet connection parts (for right and left) Water flow reduction parts