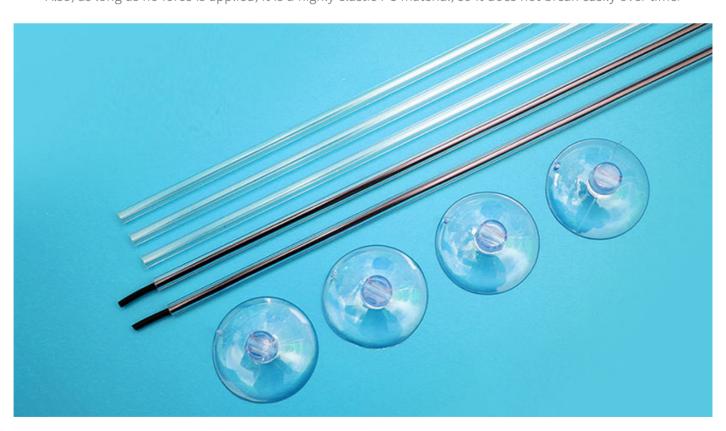

# Extend Type (Bendable for tank)

Components: 2 suction cups 2 practice pipes. Rubber for bending

2022 aquario Brochure.indd 17 2022-01-27 오후 4:15:34

## Curved Type

Length: SS: 15cm / TINY: 23cm / S: 23cm / M: 28cm / L: 34cm Width of clip: SS: 6mm / Tiny,S,M: 9mm / L: 13mm

2022 aquario Brochure.indd 18 2022-01-27 오후 4:15 34