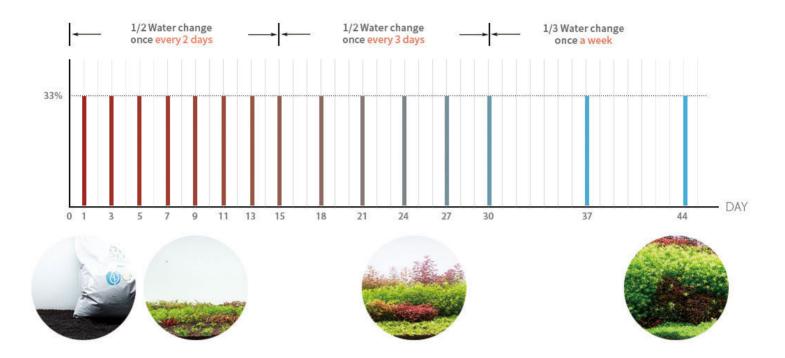

# **Water Change Cycle**

If you plant a few plants at the beginning of setting, or if the lighting is strong or used for a long time (more than 8 hours), increase the amount or number of water changes.

If bad algea occurs on the 15th day after setting, change 1/2 of the water once every 2 days for an additional 15 days.

Add Yamato Shrimp to prevent bad algea after 7 days of setting

Caution

For growth of aquatic plants needed to be equipped with Co2 system (Neo Co2 or high pressure Co2), proper light and fertilizer.

Depend on user's aquarium environment, management and other reasons, real growth could be different from the images above

2022 aquario Brochure.indd 63 2022-01-27 오후 4:15;53

The best of **Tropical Fish, Plants, Shrimp** that require slightly acidic, soft Water