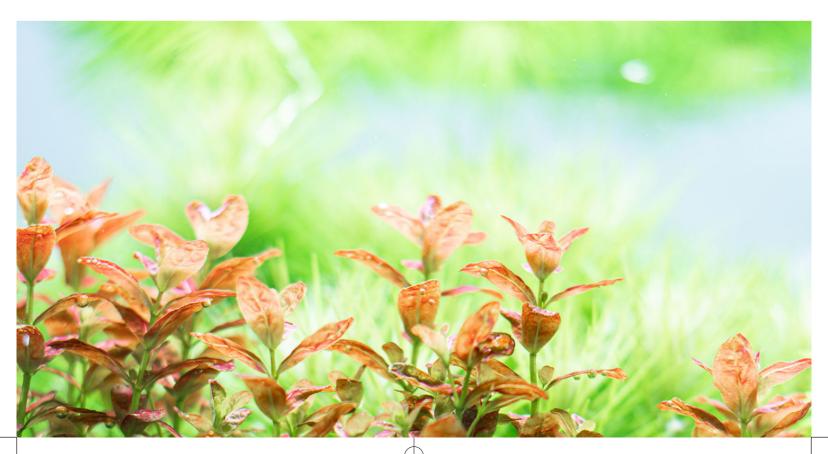

# Undernourishment and the response

Phosphate deficiency
Red colored leaves turn green.
A new leaf that grows small.
Old leaves melted away

use: Tab1

Potassium deficiency When an old leaf has a hole Lack of photosynthesis

use: Tab1, Tab K

Iron deficiency

When new leaves turn white

When the color of red leaf is not good

use: Tab Fe

Calcium deficiency

The growth of new leaf is abnormal

When new leaves twist