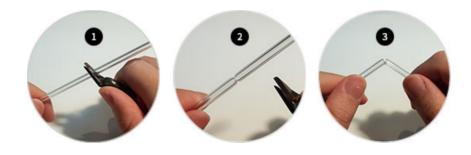

# How to bend for extend type

1. Insert rubber cord into the pipe

- 2. Heat by turning the pipe to the width of 1 ~ 2cm of the bending point
  - 3. Bend the pipe as you like against the top of tank
    - 4. Remove the rubber after 20 seconds setting