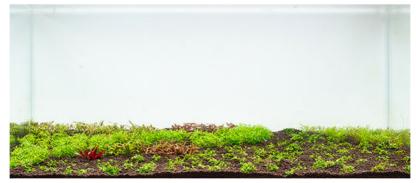

# **Excellent growth of aquatic plant**

Here are some before and after slides between 47days without using fertilizer.

Only Neo soil plants used Not any kind of fertilizers added

2020.08.21 2020.10.07

before and after slides between 57days without using fertilizer.

Only Neo soil plants used Not any kind of fertilizers added

2020.09.01

2020.09.02

2020.10.29

2022 aquario Brochure.indd 61 2022-01-27 오후 4:15;53

before and after slides between 47days without using fertilizer.

Only Neo soil plants used Not any kind of fertilizers added