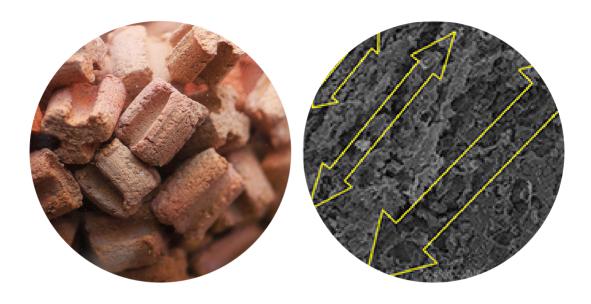

Over time, irregularly shaped and ball-shaped filter media accumulates sludge. As a result, the water flow is drastically reduced and thus the filtration capacity is significantly reduced.

Neo-media is the overwhelming surface area of micropores that can inhabit bacteria. Besides that, Neo Media is the world's only TRILOBE-type filter medium, so the water flow is very good even with the passage of time.

# More fine pores than before

While many existing filter media create pores with gases from a chemical reaction between calcium carbonate and acidic substances, Neo Media creates pores by baking it like a ceramic bowl at very high temperatures.

Neo Media became lighter through major process improvement. The lighter weight of the filter medium means that it has more pores compared to existing products.

Neo Media is manufactured by baking over 10 hours.