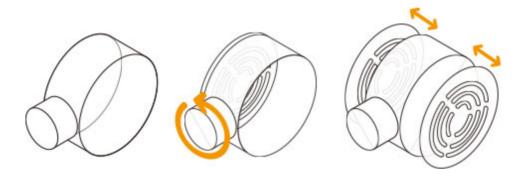

## Common Features of All New neo Diffuser

# Common Features of All New neo Diffuser

1. Finest bubbles in the world

- 2. PC pipe, stronger than acrylic
  - 3. Chamfer for convenience

4. Optimal ratio and beautiful design

2022 aquario Brochure.indd 15 2022-01-27 오후 4:15;33