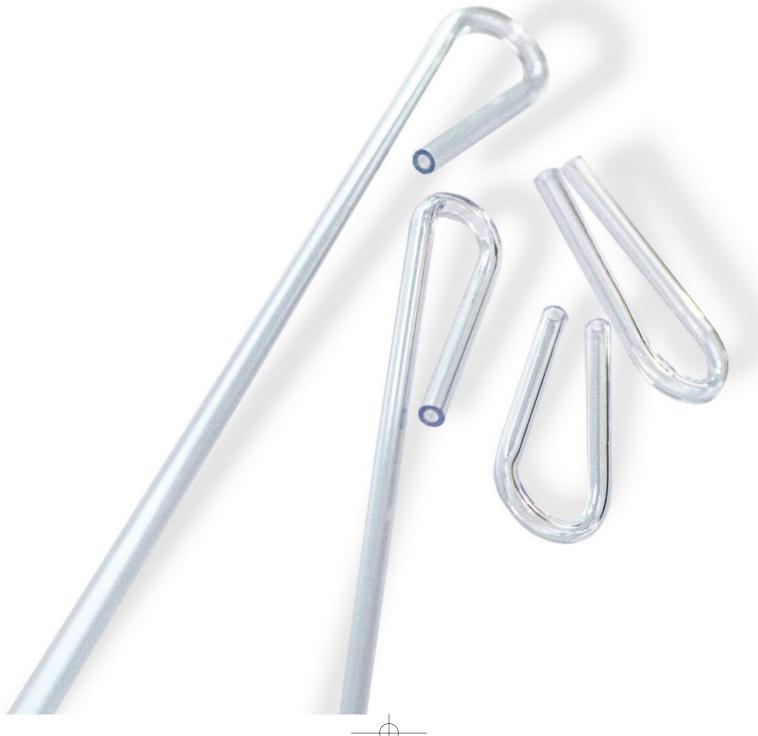

#### Finest bubbles in the world

All New Neo Diffusers have been exported to 34 companies in 33 countries around the world since production in October 2019. (As of 25 Jan 2022)

# Quality recognized worldwide

All New Neo Diffusers have been exported to 34 companies in 33 countries around the world since production in October 2019. (As of 25 Jan 2022)

2022 aquario Brochure.indd 19 2022-01-27 오후 4:15 34