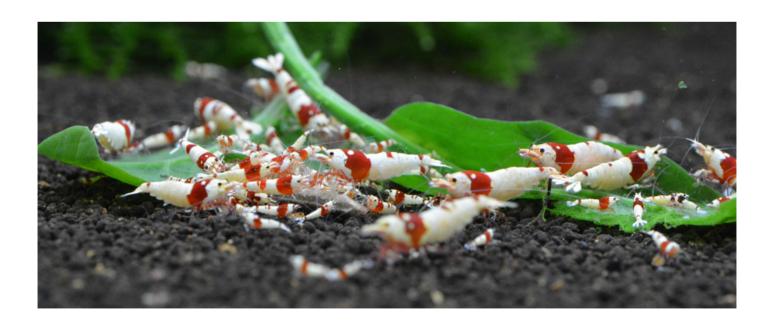

# Main feature of Neo soil for shrimp

#### 1. Rich nutrition

Intensifying nutrition to Compact Soil raised livability of baby shrimp and focused on color formation and strengthening the shell of the full grown. No ammonia found for addition of naturally and completely decomposed nutrition. It helps growing of fern, moss, cryptocoryne and etc.

#### 3. Containing humic acid

Fully contained humic acid from the origin of CRS offers a good water quality to full grown shrimp and raise livability of the baby at the same time.