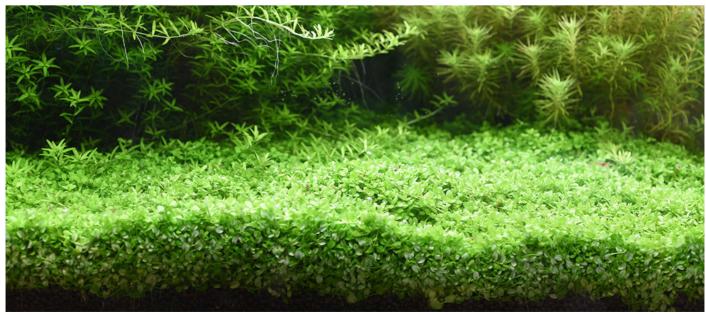

# Specialized in carpeting plants

Without any fertilizers and additives, even beginners can easily complete carpeting plants within 2 months.

2022 aquario Brochure.indd 62 2022-01-27 오후 4:15:5