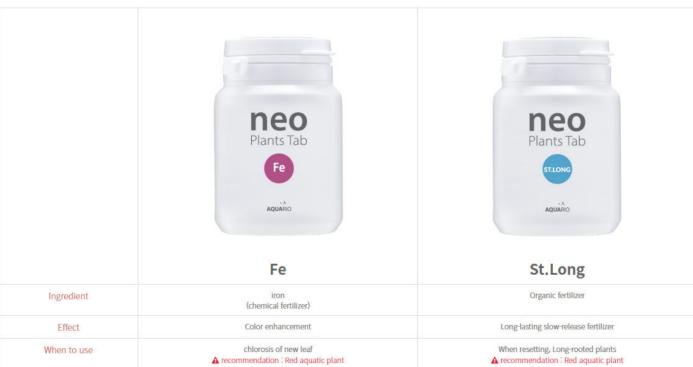

#### AQUARIO

MADE IN KOREA

2022-01-27 오후 4:15:57 2022 aquario Brochure.indd 73

Neo Plants Tab series consists of 4 types TAB 1, K, Fe, ST.long

It is based on the best materials and technology. It can be used according to the nutritional status of aquatic plants.

use: Tab1, Tab K

Iron deficiency

When new leaves turn white

When the color of red leaf is not good

use: Tab Fe

Calcium deficiency

The growth of new leaf is abnormal

When new leaves twist

use: Tab Sr.Long

## How to use

1cc(1 pumping)/10 litter in every 3 days, twice after water change. Adjustable according to the condition of aquatic plants.

| Recommended amount                                                    | Tab 1    | К   | Fe  | St.Long |
|-----------------------------------------------------------------------|----------|-----|-----|---------|
| 30 days after setting                                                 | No use   |     |     |         |
| shade aquatic plants<br>Maintenance of completed aquatic              |          | Use | Use |         |
| Make it grow fast                                                     | Use      |     |     |         |
| Reset,<br>Comprehensive nutrition deficiency                          | Use      |     |     |         |
| Long-rooted aquatic plant<br>Slowly provide nutrients for a long time |          |     |     | Use     |
| To enhance the color of red aquatic plants                            | Half use |     | Use |         |