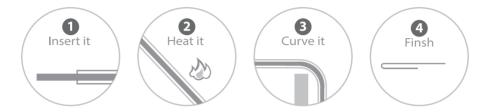

# How to bend for extend type

1. Insert rubber cord into the pipe

- 2. Heat by turning the pipe to the width of 1 ~ 2cm of the bending point
  - 3. Bend the pipe as you like against the top of tank
    - 4. Remove the rubber after 20 seconds setting

## How to bend

- 1. Insert rubber cord into the pipe
- 2. Heat by turning the pipe to the width of 1 ~ 2cm of the bending point
  - 3. Bend the pipe as you like against the top of tank
    - 4. Remove the rubber after 20 seconds setting

## How to bend

1. Insert rubber cord into the pipe

- 2. Heat by turning the pipe to the width of 1  $\sim$  2cm of the bending point
  - 3. Bend the pipe as you like against the top of tank
    - 4. Remove the rubber after 20 seconds setting