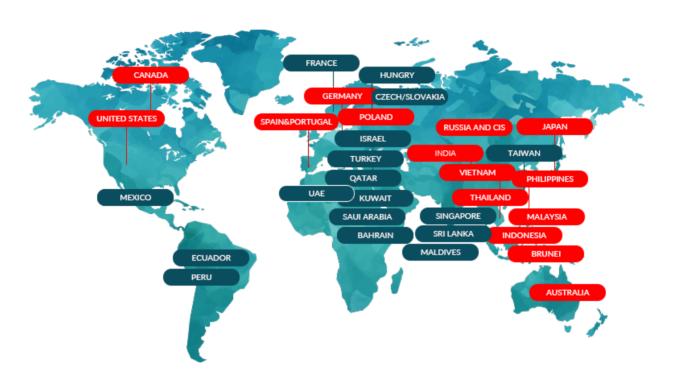

# Currently, Aquario is exporting to 33 countries.

Even in the new year, Aquario will always pursue innovation itself and launch several new products.

We are very happy to share with you the following about new products and various support measures.

#### Finest bubbles in the world

All New Neo Diffusers have been exported to 34 companies in 33 countries around the world since production in October 2019. (As of 25 Jan 2022)

# Quality recognized worldwide

All New Neo Diffusers have been exported to 34 companies in 33 countries around the world since production in October 2019. (As of 25 Jan 2022)

2022 aquario Brochure.indd 19 2022-01-27 오후 4:15 34