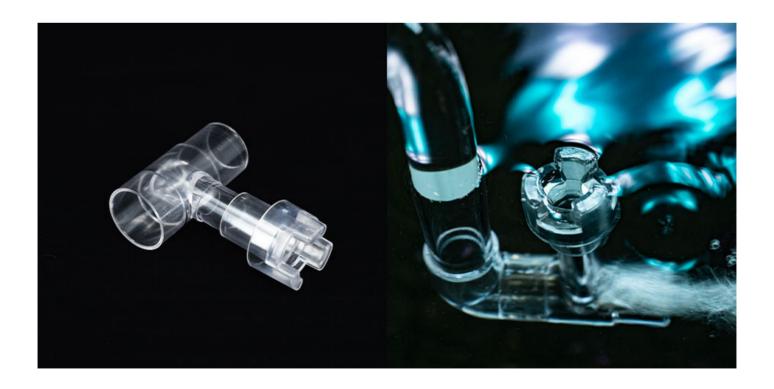

In the case of other companies' in-line diffusers, the co2 dissolution efficiency is high, but the tube of the external filter has to be cut and maintenance is difficult during cleaning. We are very pleased to introduce Neo Mixer.

Neo Mixer is installed at the end of the oulet of the external filter, and the dissolution efficiency of Co2 bubbles of Neo Diffuser Tiny is very high because of the water flow at the outlet.

Neo tiny diffuser and round parts in the picture are all included free of charge.

Also, unlike other companies' inline diffusers, Neo Mixer is easily attached to and detached from the oulet, and the diffusion ceramic is also very easy to separate, so maintenance using Bleach is easy.

In order not to disturb the beautiful waterscape, we provide both the left and right side mounting parts. It also includes round parts to reduce water flow and make diffusion more efficient.

Neo Mixer can be connected to external filters of other companies as well as Neo Flow.