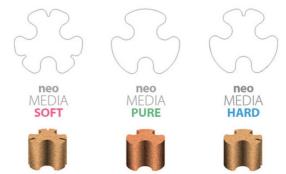

# Three pH types: SOFT, PURE, HARD

Neo Media Premium offers three types of slightly acid, neutral pH and alkali, so it can be selected according to the tank environment.

#### PURE: not affecting pH

MEDIA PURE 1liter: water 10 liter after 3 days

( The above test may vary slightly depending

Most of the filter media on sales have alkaline

However, Neo Media Premium PURE is a true

on the GH, KH of the water )

properties.

tank.

Neo Media Premium PURE

SOFT: slightly acid

MEDIA SOFT 1liter: water 10 liter after 20 days

The above test may vary slightly depending on the GH, KH of the water)

Most of the filter media on sales have alkaline properties.

In this case, the filter media itself can raise the pH in the fish tank.

however, Neo Media Premium SOFT has its own slight acidity.

Therefore, it is effective for slight acidic water that grows aquatic plants, shrimp, South American fish species.

HARD: alkali

MEDIA HARD 1liter: water 1liter after 20 days

( The above test may vary slightly depending on the GH, KH of the water)

Neo Media Premium HARD has the alkaline nature of the product itself.

Because it does not lower pH, it is effective in alkaline environments such as cichlids, tanganica, sea fish, and coral.