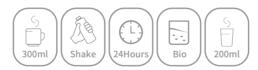

## How to use

- 1. Put about 300ml of warm water (about 50°C) into the bottle.
- 2. After closing the cap, shake about 100 times until the content is thoroughly mixed.
  - 3. 24 hours later, it turns into Jelly
    - 4. Put in 1 pack of Biorefill.
  - 5. Put 200ml of warm water (about 30°C)
    - 6. Wait until CO2 is produced.
  - 7. When co2 stops, only the water needs to be changed except the jelly.
    - 8. Process #4, #5, #6 comes along later on