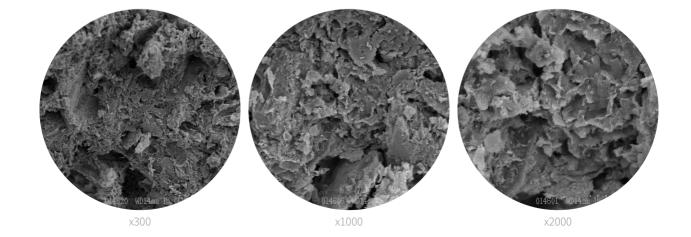

#### 1. Surface area: about 3,200 m²/liter

The filter medium must provide a large space for a variety of bacteria to live.

This is because the filtration space is limited and the filtration efficiency must be maximized in the limited space.

## 2. Various sizes of pore

Pores of various sizes provide a space for a variety of bacteria to live, and these bacteria create a bacterial ecosystem inside the filter media.

The bacterial ecosystem built inside Neo Media Premium keeps the filtration cycle stable.

# More fine pores than before

While many existing filter media create pores with gases from a chemical reaction between calcium carbonate and acidic substances, Neo Media creates pores by baking it like a ceramic bowl at very high temperatures.

Neo Media became lighter through major process improvement. The lighter weight of the filter medium means that it has more pores compared to existing products.

Neo Media is manufactured by baking over 10 hours.