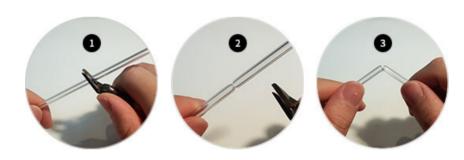

# How to bend for extend type

1. Insert rubber cord into the pipe

- 2. Heat by turning the pipe to the width of 1 ~ 2cm of the bending point
  - 3. Bend the pipe as you like against the top of tank
    - 4. Remove the rubber after 20 seconds setting