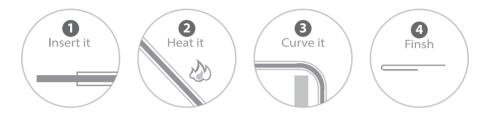

# How to bend for extend type

1. Insert rubber cord into the pipe

- 2. Heat by turning the pipe to the width of 1 ~ 2cm of the bending point
  - 3. Bend the pipe as you like against the top of tank
    - 4. Remove the rubber after 20 seconds setting