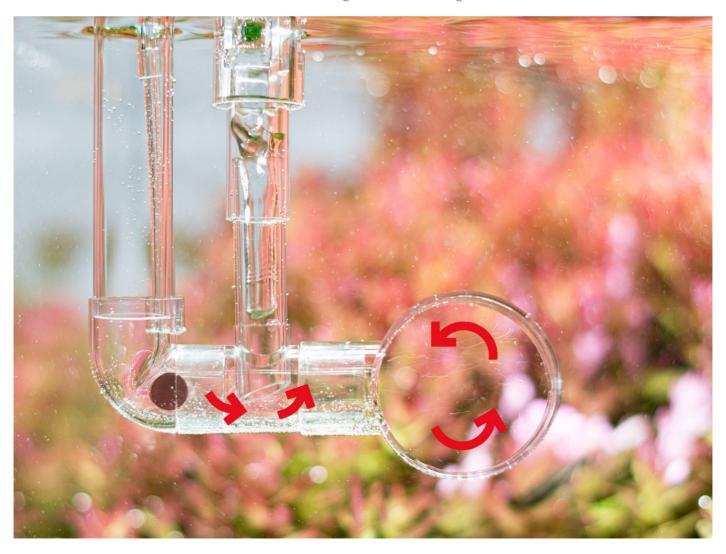

In the case of other companies' in-line diffusers, the co2 dissolution efficiency is high, but the tube of the external filter has to be cut and maintenance is difficult during cleaning. We are very pleased to introduce Neo Mixer.

Neo Mixer is installed at the end of the oulet of the external filter, and the dissolution efficiency of Co2 bubbles of Neo Diffuser Tiny is very high because of the water flow at the outlet.

Neo tiny diffuser and round parts in the picture are all included free of charge.

Also, unlike other companies' inline diffusers, Neo Mixer is easily attached to and detached from the oulet, and the diffusion ceramic is also very easy to separate, so maintenance using Bleach is easy.

In order not to disturb the beautiful waterscape, we provide both the left and right side mounting parts. It also includes round parts to reduce water flow and make diffusion more efficient.

Neo Mixer can be connected to external filters of other companies as well as Neo Flow.