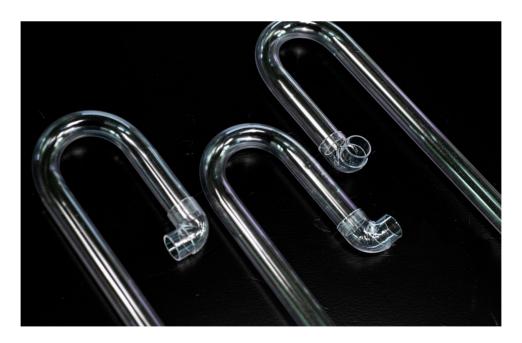

2022 aquario Brochure.indd 3 2022-01-27 오후 4:15 25

neo Media Premium is the world's highest quality filter media made by complementing the disadvantages of existing filter media.

Neo Media Premium is manufactured at high temperature using natural materials produced in Korea.

Over time, irregularly shaped and ball-shaped filter media accumulates sludge. As a result, the water flow is drastically reduced and thus the filtration capacity is significantly reduced.

Neo-media is the overwhelming surface area of micropores that can inhabit bacteria. Besides that, Neo Media is the world's only TRILOBE-type filter medium, so the water flow is very good even with the passage of time.