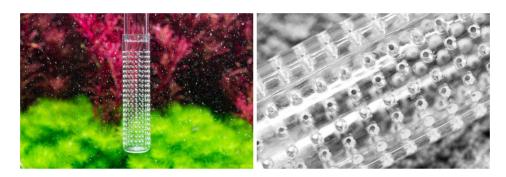

2022 aquario Brochure.indd 3 2022-01-27 오후 4:15 25

neo Media Premium is the world's highest quality filter media made by complementing the disadvantages of existing filter media.

Neo Media Premium is manufactured at high temperature using natural materials produced in Korea.

Over time, irregularly shaped and ball-shaped filter media accumulates sludge. As a result, the water flow is drastically reduced and thus the filtration capacity is significantly reduced.

Neo-media is the overwhelming surface area of micropores that can inhabit bacteria. Besides that, Neo Media is the world's only TRILOBE-type filter medium, so the water flow is very good even with the passage of time.

#### 1. Surface area: about 3,200 m²/liter

The filter medium must provide a large space for a variety of bacteria to live.

This is because the filtration space is limited and the filtration efficiency must be maximized in the limited space.

The number of bacteria that can be cultured is proportional to the area.

Inside: optimized for large numbers of bacterial cultures

2022 aquario Brochure.indd 5 2022-01-27 오후 4:15 29