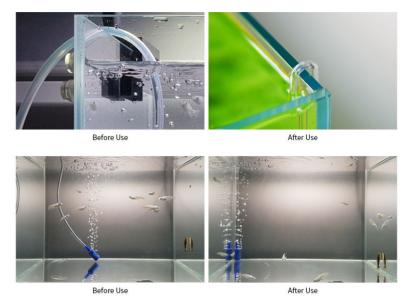

#### Finest bubbles in the world

All New Neo Diffusers have been exported to 34 companies in 33 countries around the world since production in October 2019. (As of 25 Jan 2022)

# Quality recognized worldwide

All New Neo Diffusers have been exported to 34 companies in 33 countries around the world since production in October 2019. (As of 25 Jan 2022)

2022 aquario Brochure.indd 19 2022-01-27 오후 4:15 34