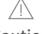

## Normal Type

Components: 2 suction cups

2022 aquario Brochure.indd 16 2022-01-27 오후 4:15:33

# Extend Type (Bendable for tank)

Components: 2 suction cups 2 practice pipes. Rubber for bending

2022 aquario Brochure.indd 17 2022-01-27 오후 4:15:34

## Curved Type

Length: SS: 15cm / TINY: 23cm / S: 23cm / M: 28cm / L: 34cm Width of clip: SS: 6mm / Tiny,S,M: 9mm / L: 13mm

2022 aquario Brochure.indd 18 2022-01-27 오후 4:15 34