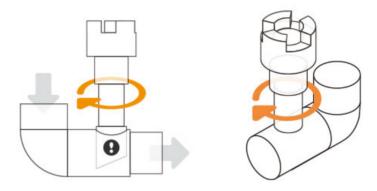

# The order of use is as follows.

1. Screw the aquarium fixture to the glass and bolt it.

- 2. Put the hose fixing part on the bolt and insert the pipe.
  - 3. Tighten the nut