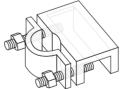

The purpose is a part that mounts the inlet and outlet pipes of an external filter, and the product name is neo Holder.

Ver.1

Ver.2

We are very happy to introduce Neo Holder Version 2, which is more durable and easier to install and use.

The differences from the old Neo Holder are as follows.

All materials have been replaced with PC (polycarbonate) to enhance strength, and the round parts are very thick.

The length of the nut is three times longer for the convenience of installation and maintenance.

From now on, Neo-Flow and Neo-Flow Premium sets also come with Neo Holder Version 2 as standard.

The aquarium fixing parts are fastened with bolts.

It is firmly fixed even if you turn it by hand with gloves on.

It is neatly mounted inside the aquarium without any parts such as bolts.

This is an image shot when it is actually installed. The nut also holds firmly even when turned with your fingertips without a spanner. One product can be mounted up to 12 mm thick glass It is fixed up to  $\sim$  18 mm diameter inlet and outlet pipes.