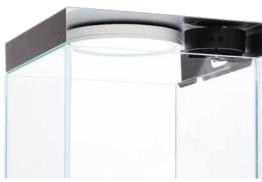

## Magnet Parts for CIRCULATION FAN 40

The recently launched "Mini NA Set 150" requires careful temperature management due to its small water volume, which makes it sensitive to ambient temperature changes. To lower the water temperature to an appropriate level during warmer periods, attach this dedicated magnet part to the Circulation Fan 40 (sold separately) and attach it to the Metal Cover Mini. This will allow the fan to blend in seamlessly and lower the water temperature by 2-4°C (the degree of temperature decrease depends on the surrounding temperature and humidity). Please use the Circulation Fan 40 and this dedicated magnet part with your Mini NA Set 150 to maintain optimal water conditions.