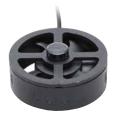

## Magnet Parts for CIRCULATION FAN 40

The recently launched "Mini NA Set 150" requires careful temperature management due to its small water volume, which makes it sensitive to ambient temperature changes. To lower the water temperature to an appropriate level during warmer periods, attach this dedicated magnet part to the Circulation Fan 40 (sold separately) and attach it to the Metal Cover Mini. This will allow the fan to blend in seamlessly and lower the water temperature by 2-4°C (the degree of temperature decrease depends on the surrounding temperature and humidity). Please use the Circulation Fan 40 and this dedicated magnet part with your Mini NA Set 150 to maintain optimal water conditions.

On Metal Cover Mini

Magnet Parts for Circulation Fan 40

| Product Code | EAN Code      | Product Name                             |
|--------------|---------------|------------------------------------------|
| 152-510      | 4537934525102 | DOOA Magnet Parts for Circulation Fan 40 |