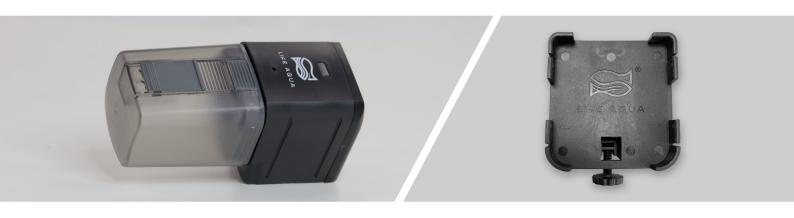

# SPECIFICATION

| Model           | Auto Fish Food Feeder |
|-----------------|-----------------------|
| Model Number    | AF01                  |
| W x D x H (cm)  | 7 x 20 x 8            |
| Weight          | 290 g                 |
| Capacity        | 165 - 175 ml          |
| Power Supply    | Micro USB (5V/1A max) |
| W-Fi Technology | 2.4GHz                |
| Color Type      | Black                 |

## **ACCESSORY**

Micro USB Cable Feeder Holder Reps & Distributors: