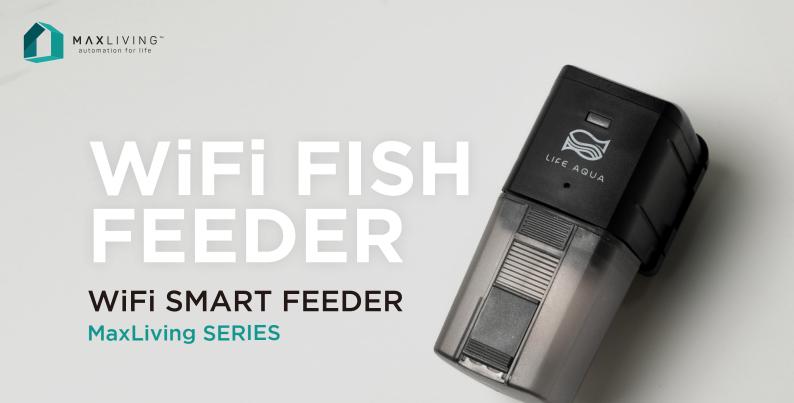

### PRODUCT INTRODUCTION

MaxLiving SERIES - Smart Fish Feeder is an automatic fish food feeding system. Users can enjoy the fun of feeding fish and simplifies your life at the same time. Manual and automatic scheduling control can be selected by the user to meet different needs. Through the time control system for regular and quantitative feeding, users can avoid forgetting to feed fish due to working hours or vacations. Life Aqua combines technology and nature to lead the aquarium into the future.