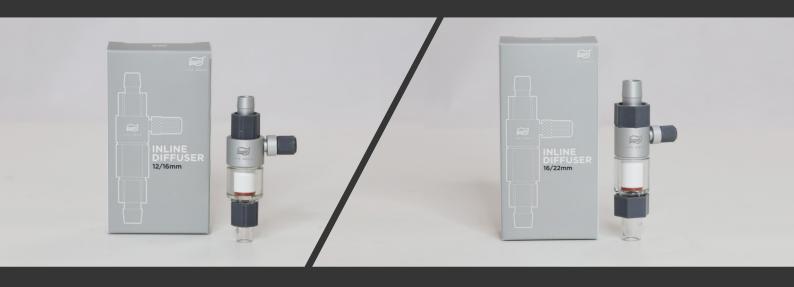

## SPECIFICATION

| Model                  | In line diffuser 12/16                               | In line diffuser 16/22 |
|------------------------|------------------------------------------------------|------------------------|
| Model Number           | ILD12                                                | ILD16                  |
| Size (W x D x H) in cm | 8 x 15 x 4                                           | 8.5 x 17 x 4           |
| Weight                 | 200 g                                                | 250 g                  |
| Suitable Filter Tube   | For 12/16 Channel                                    | For 16/22 Channel      |
| Material (Shell)       | Aluminium alloy & high strength engineering plastics |                        |
| Material (Diffuser)    | Ceramic Tube                                         |                        |