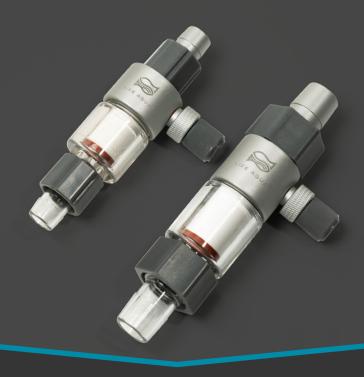

## PRODUCT INTRODUCTION

Life Aqua CO2 series - Inline diffuser is an aquarium CO2 diffuser, used to atomize CO2 into extremely fine particles to dissolve in water, specially designed for installation outside the planted aquarium. Simply attach the diffuser to the canister tube, aquatic plants can easily to absorb CO2 that fully dissolved in water. Integrating the reverse osmosis ceramic tube technology and high-strength aluminum alloy and plastic structure, the diffuser can achieve excellent refining effect with safe and durable.