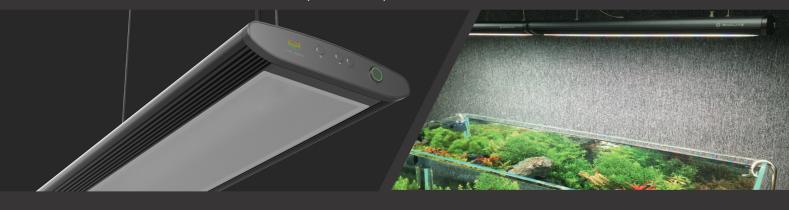

#### PRODUCT INTRODUCTION

Life Aqua - "Master Pro 2" is the is a master-class aquarium luminaire. Absorbing the experience of the first version of Master Pro, we use RGB LEDs to simulate natural sunlight to allow plants to grow healthily, and through the unique RGB ratio, the natural colors of objects are vividly displayed. In this second edition, we even combine nature and IoT technologies, allowing users not only to use the default natural color scenes we adjusted, but also to make adjustments (color and brightness) to suit your tank design. In addition, with a freely set schedule, you can simulate sunrise, sunset and natural colors for the water tank. This version also retains the adjustable brightness ripple light function to make your perfect water tank more perfect. Life Aqua "Master Pro 2" leads natural planted aquarium into future.