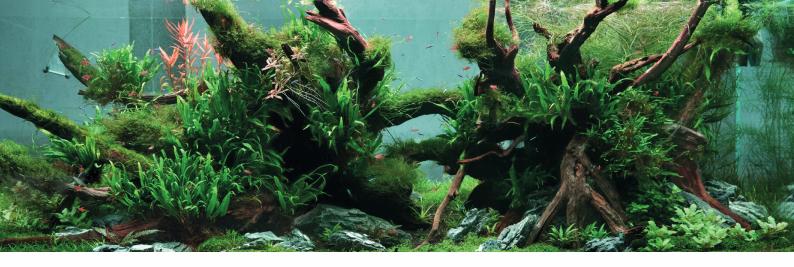

#### PRODUCT INTRODUCTION

Life Aqua - "Master Pro 2" is the is a master-class aquarium luminaire. Absorbing the experience of the first version of Master Pro, we use RGB LEDs to simulate natural sunlight to allow plants to grow healthily, and through the unique RGB ratio, the natural colors of objects are vividly displayed. In this second edition, we even combine nature and IoT technologies, allowing users not only to use the default natural color scenes we adjusted, but also to make adjustments (color and brightness) to suit your tank design. In addition, with a freely set schedule, you can simulate sunrise, sunset and natural colors for the water tank. This version also retains the adjustable brightness ripple light function to make your perfect water tank more perfect. Life Aqua "Master Pro 2" leads natural planted aquarium into future.