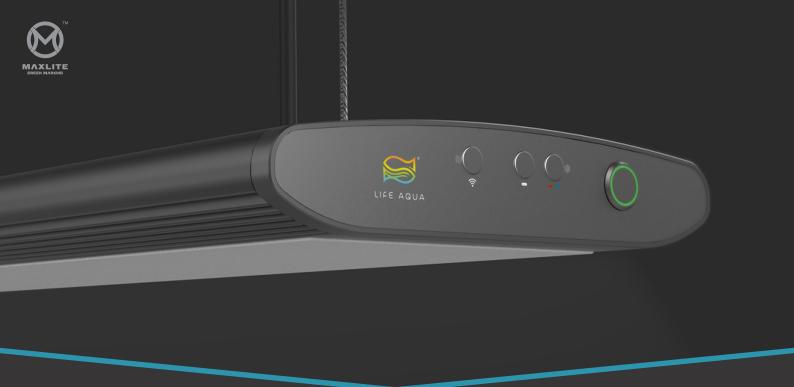

#### PRODUCT INTRODUCTION

Life Aqua - "Master Pro 2" is the is a master-class aquarium luminaire. Absorbing the experience of the first version of Master Pro, we use RGB LEDs to simulate natural sunlight to allow plants to grow healthily, and through the unique RGB ratio, the natural colors of objects are vividly displayed. In this second edition, we even combine nature and IoT technologies, allowing users not only to use the default natural color scenes we adjusted, but also to make adjustments (color and brightness) to suit your tank design. In addition, with a freely set schedule, you can simulate sunrise, sunset and natural colors for the water tank. This version also retains the adjustable brightness ripple light function to make your perfect water tank more perfect. Life Aqua "Master Pro 2" leads natural planted aquarium into future.