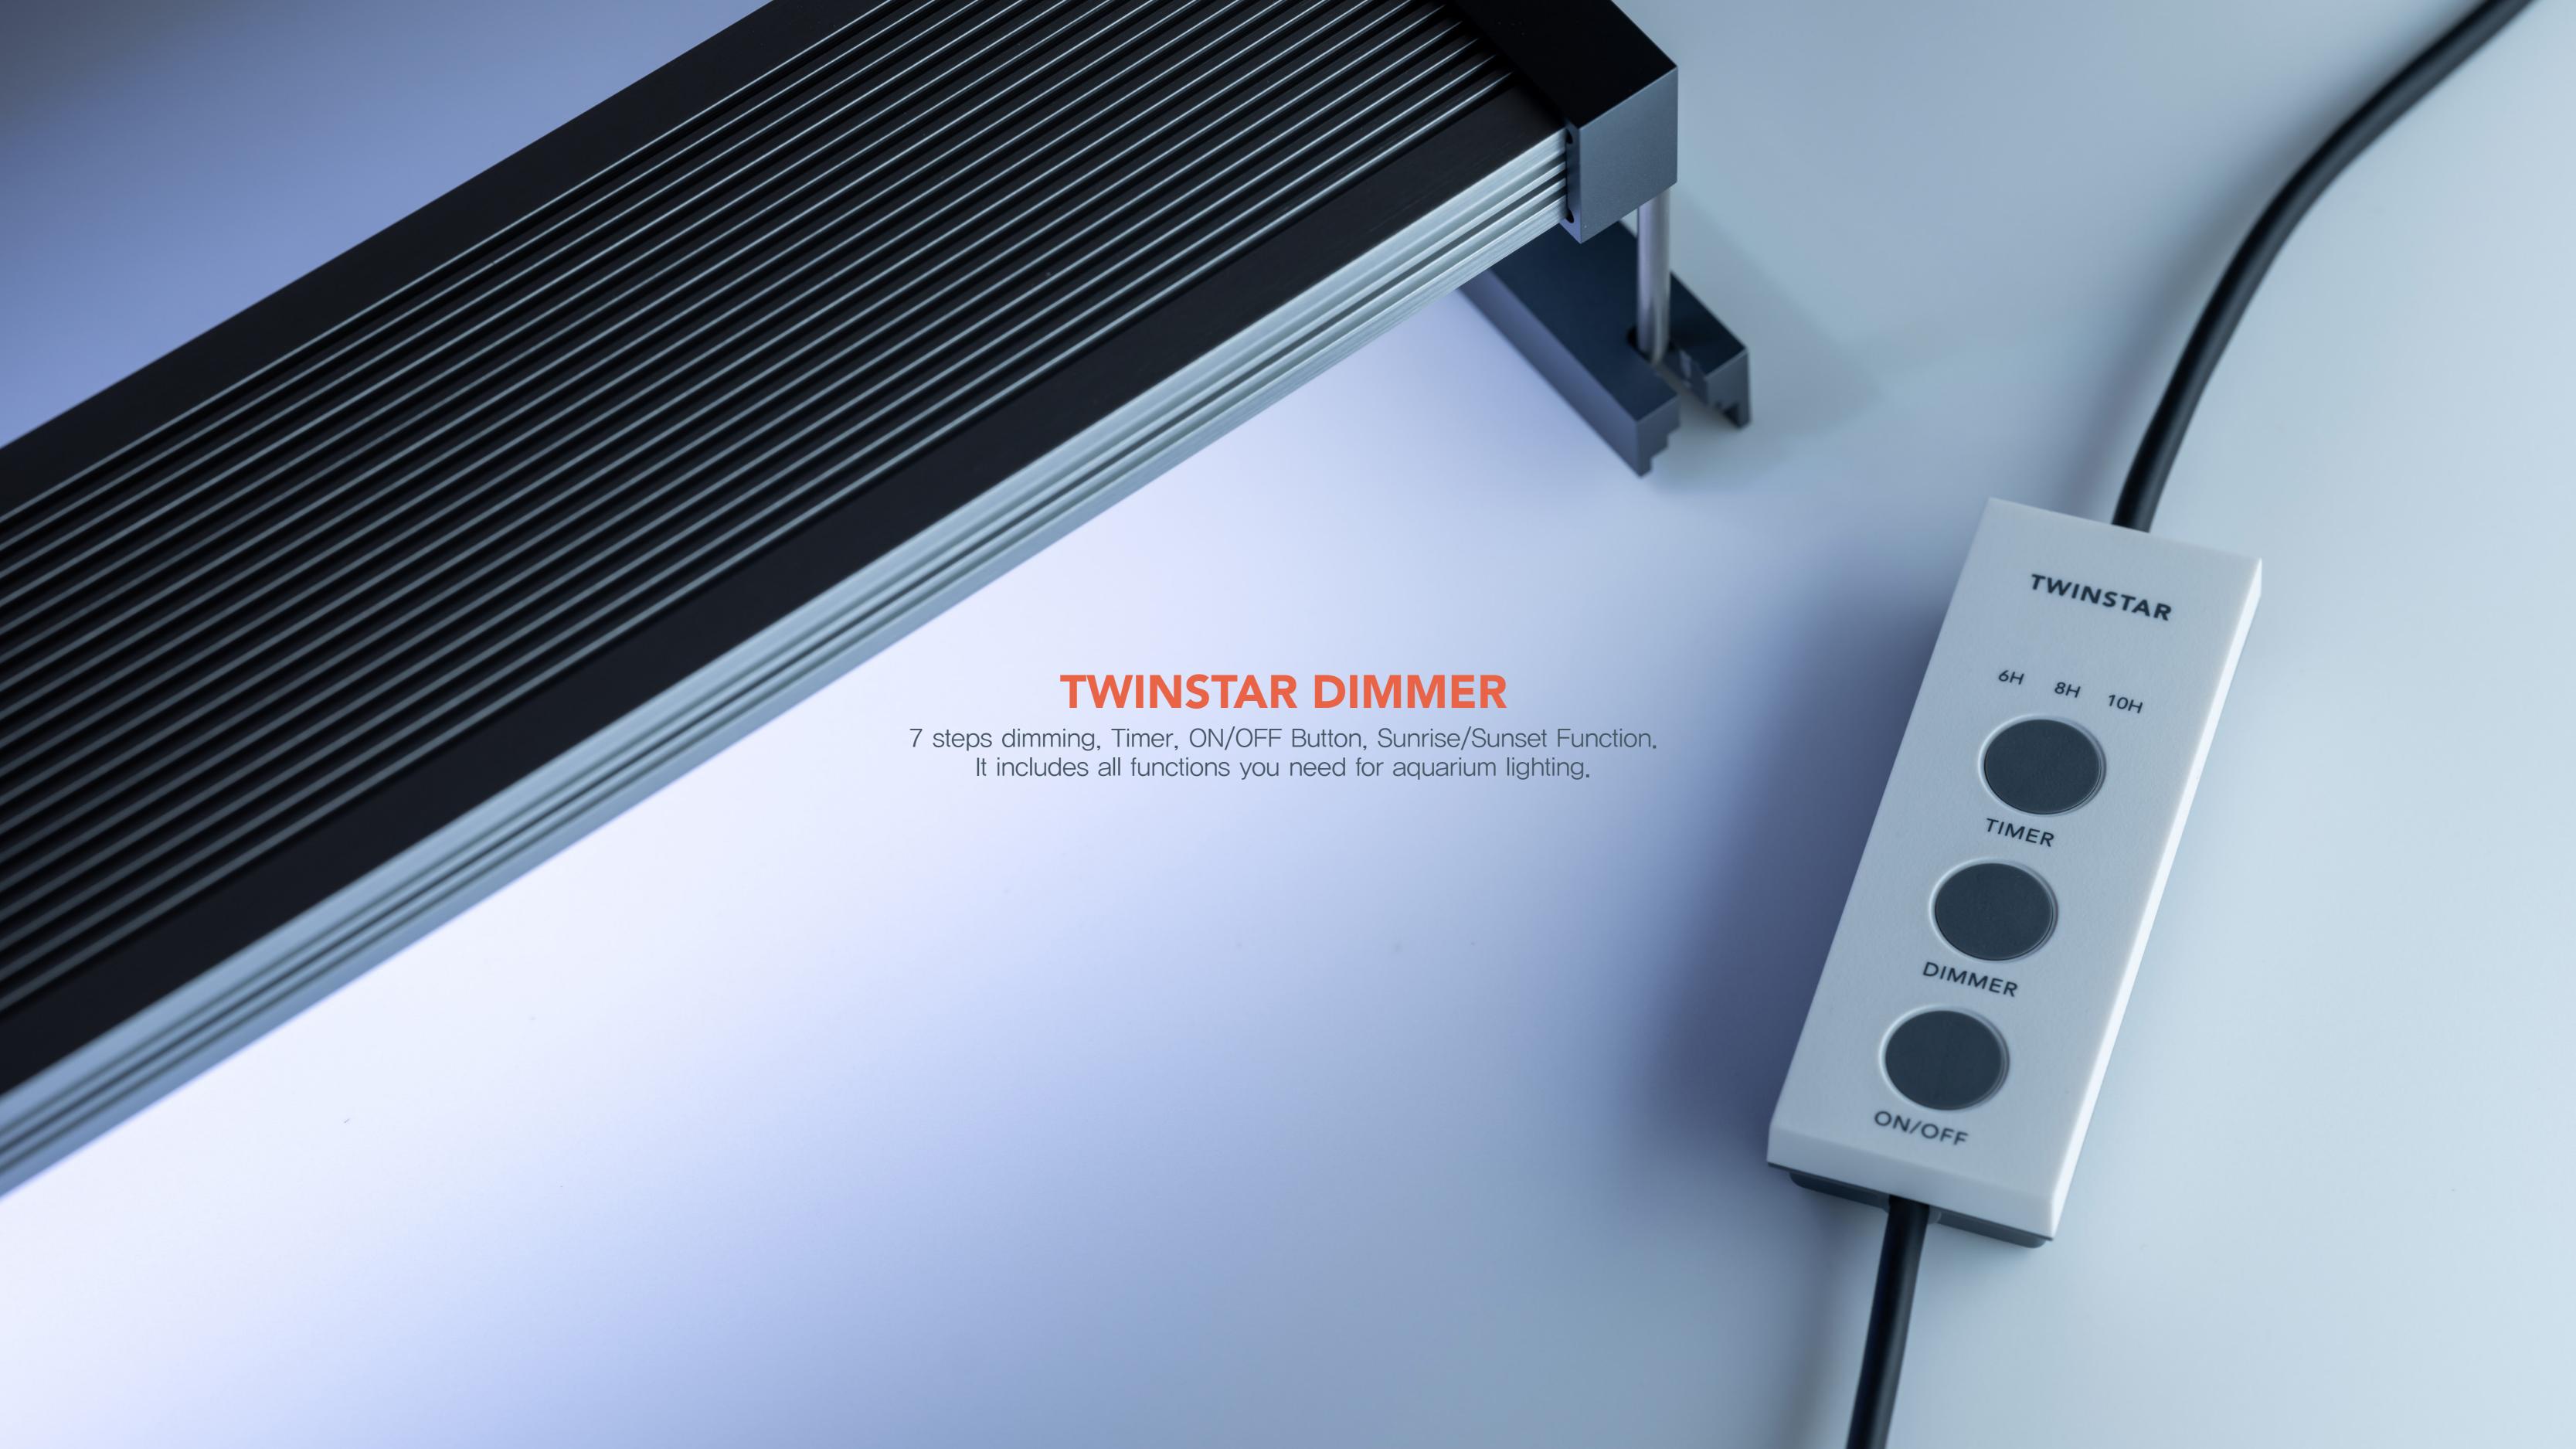

## **BEAUTIFUL COLOR**

It makes tropical fish beautiful with the RGB full spectrum.



## PLANTED AQUARIUM

It can grow ground plants with high brightness.

## B LINE II SPECIFICATION

| MODEL | TANK SIZE(cm) | GLASS<br>THICKNESS (mm) | NUMBER OF LED |         | POWER<br>CONSUMPTION | BRIGHTNESS |
|-------|---------------|-------------------------|---------------|---------|----------------------|------------|
|       |               |                         | WHITE         | RGB LED | (W)                  | (lm)       |
| 20B   | 20            | 10                      | 12            | 20      | 11                   | 840        |
| 30B   | 30            | 10                      | 12            | 20      | 11                   | 840        |
| 45B   | 45            | 10