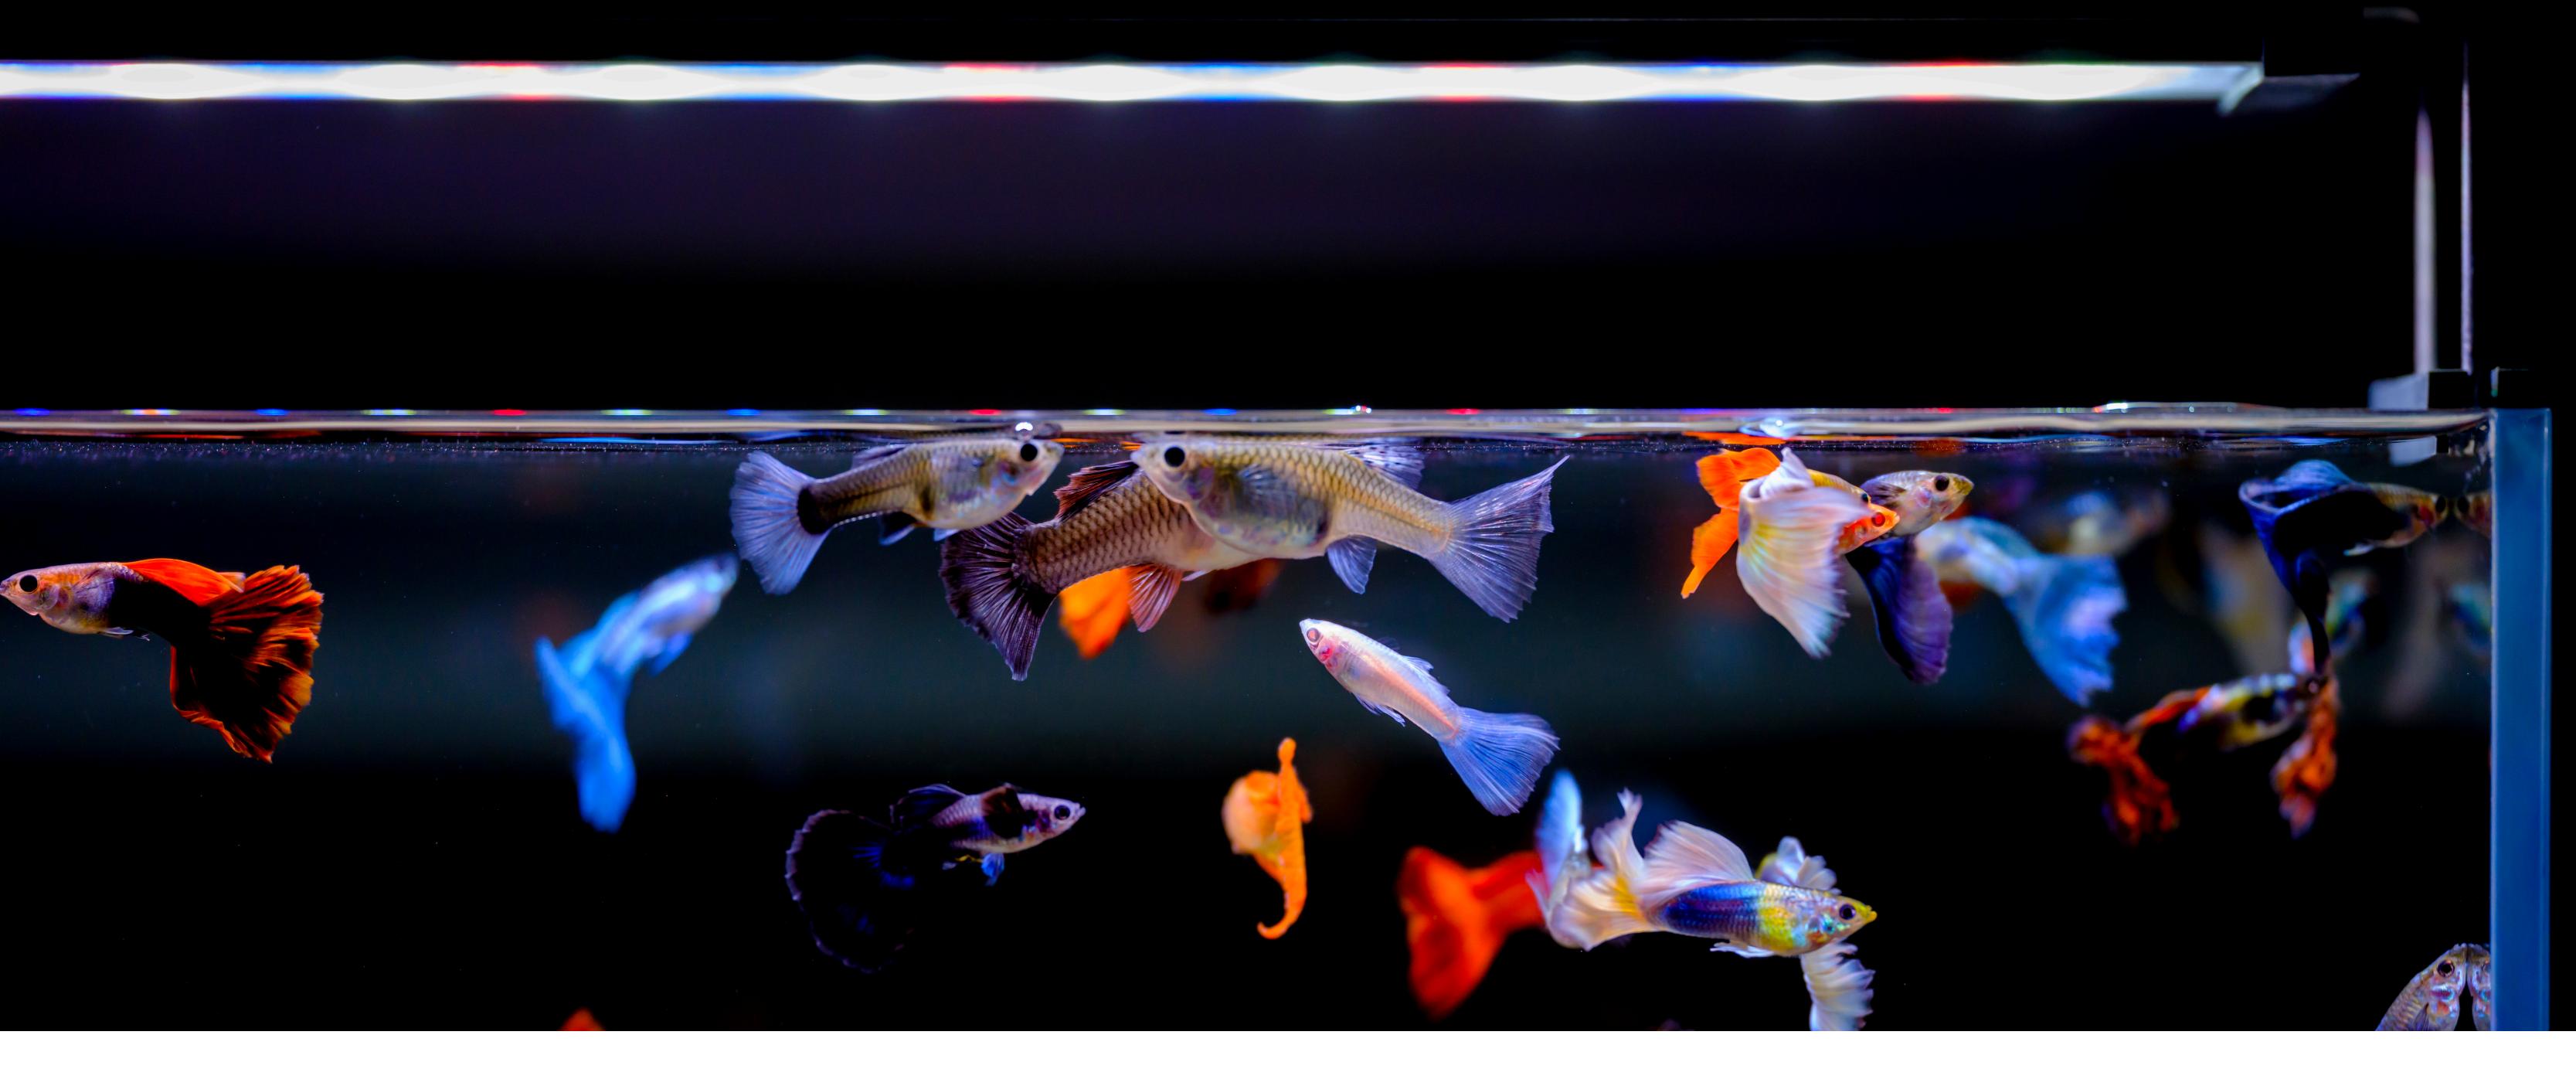

## **BEAUTIFUL COLOR**

It makes tropical fish beautiful with the RGB full spectrum.