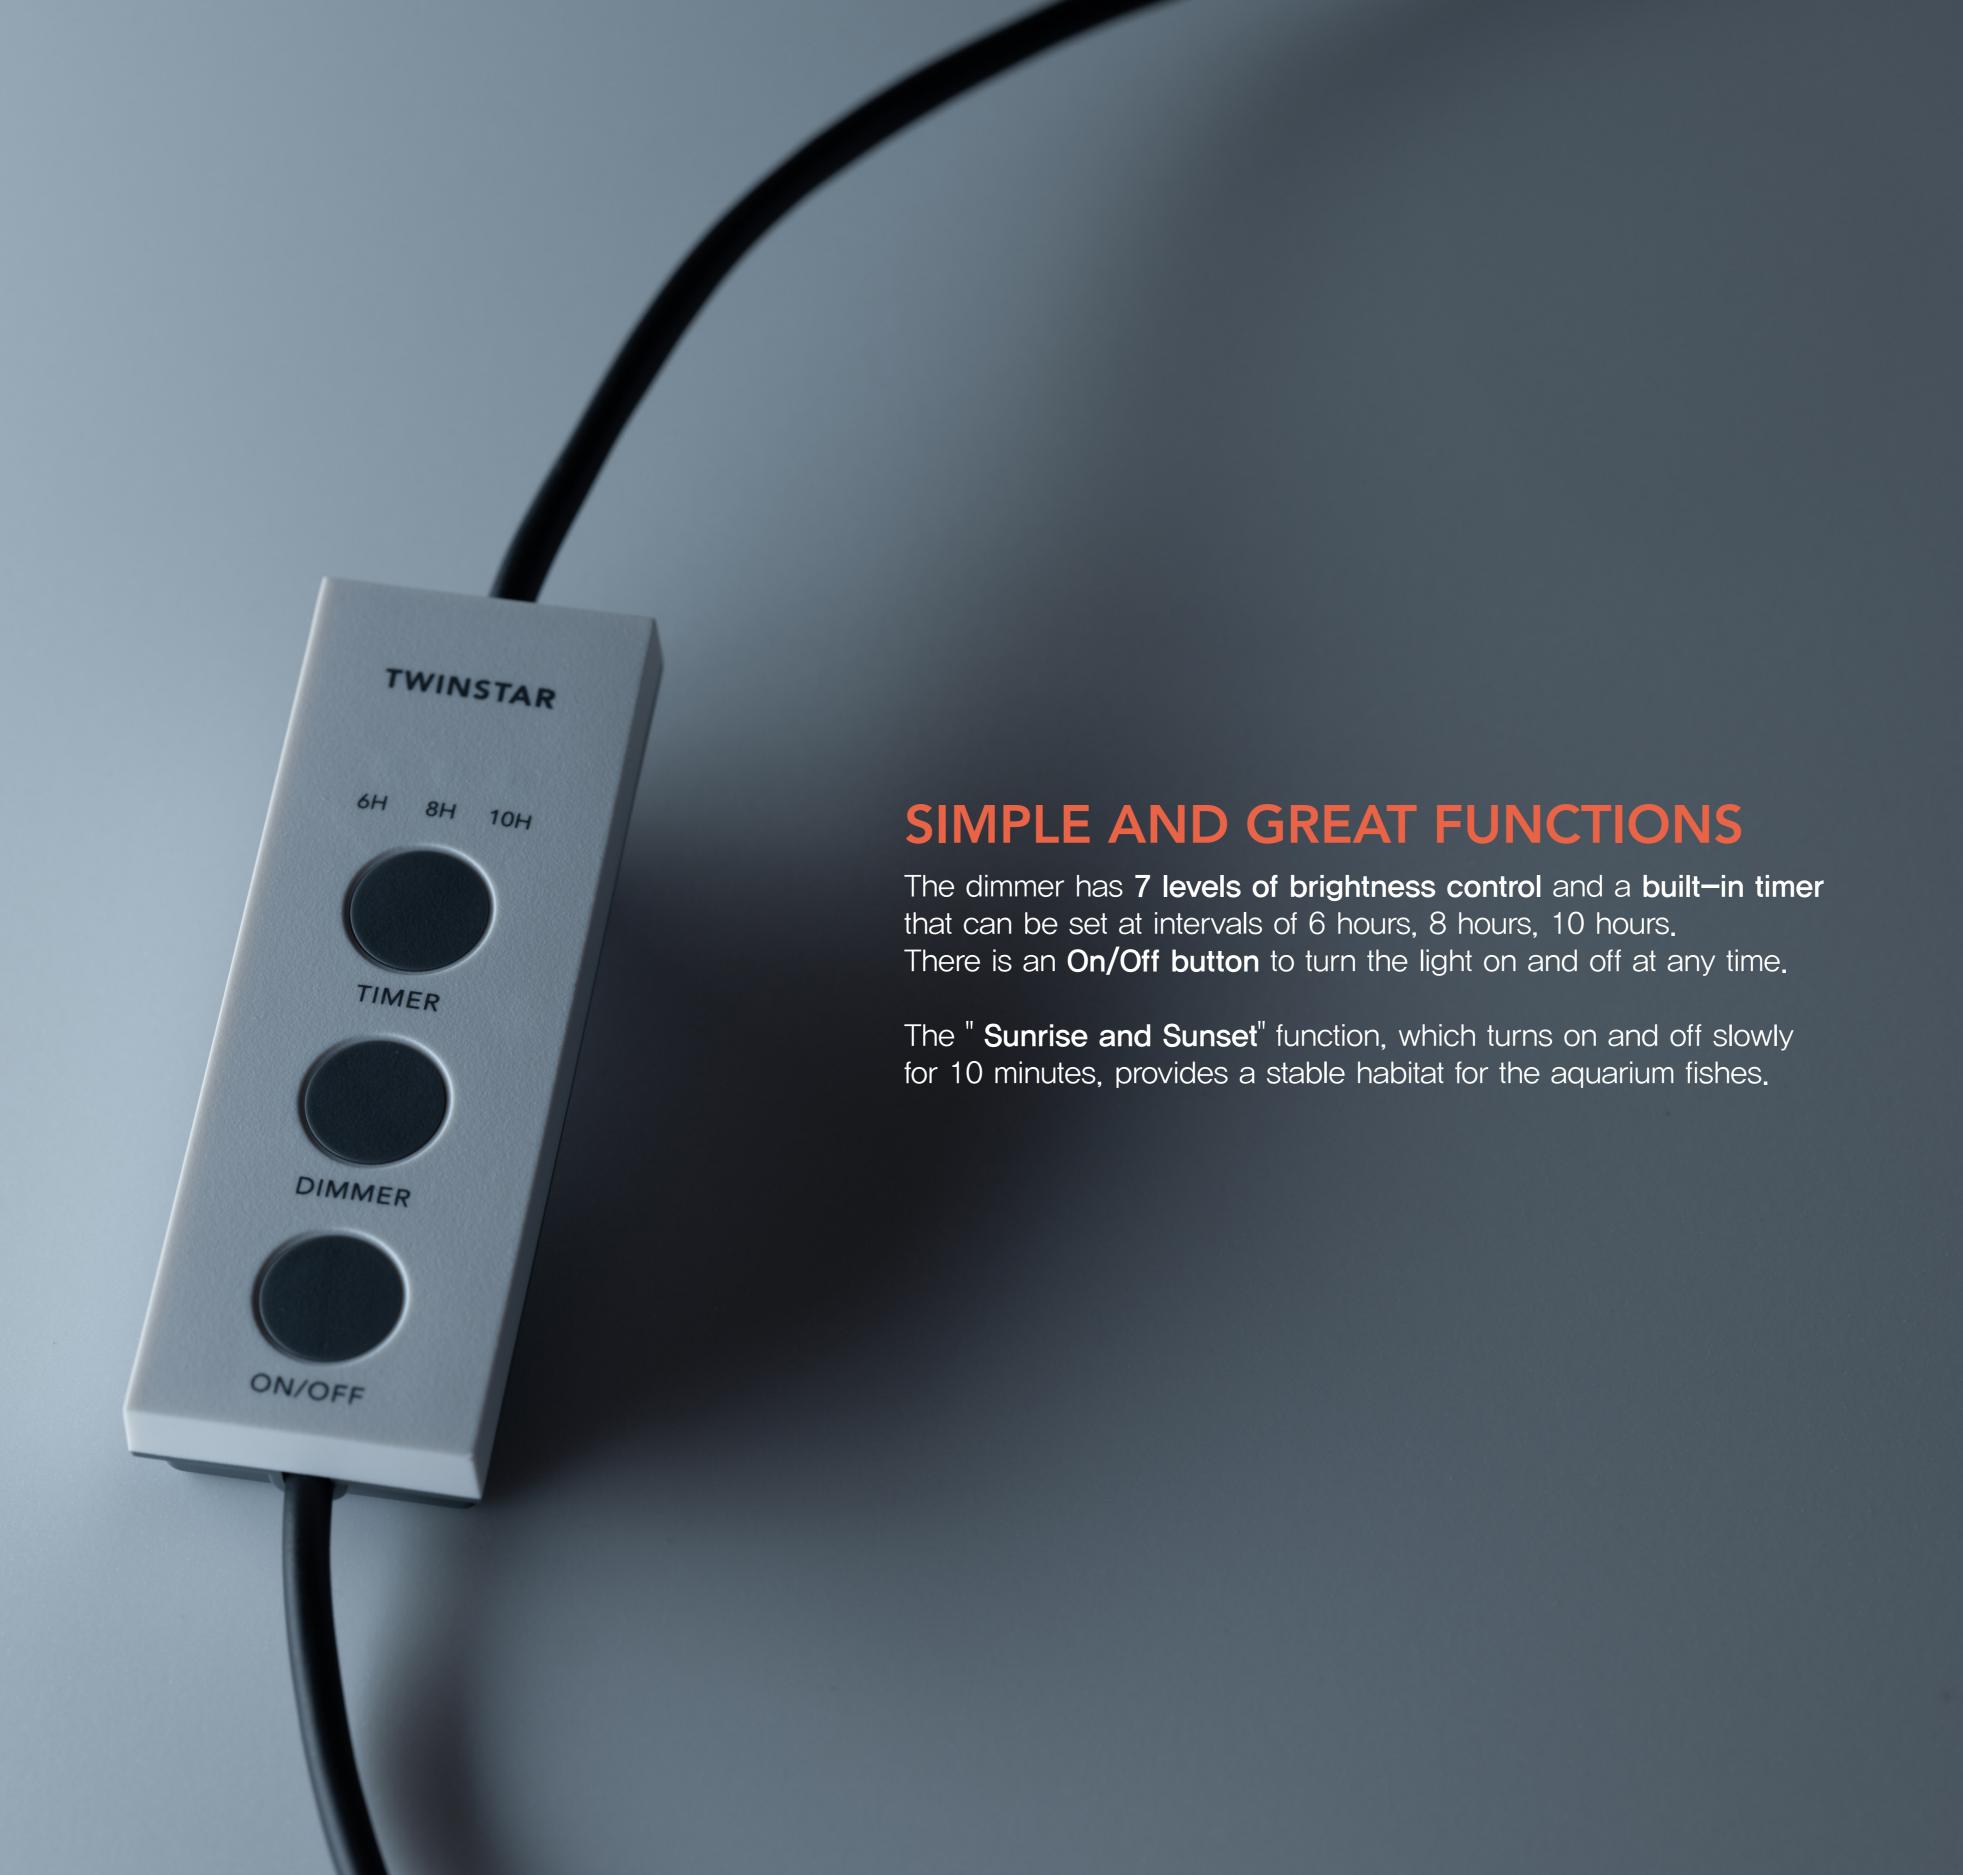

## **BEAUTIFUL COLOR**

It makes tropical fish beautiful with the RGB full spectrum.



## PLANTED AQUARIUM

It can grow ground plants with high brightness.

## B LINE II SPECIFICATION

| MODEL | TANK SIZE(cm) | GLASS<br>THICKNESS (mm) | NUMBER OF LED |         | POWER<br>CONSUMPTION | BRIGHTNESS |
|-------|---------------|-------------------------|---------------|---------|----------------------|------------|
|       |               |                         | WHITE         | RGB LED | (W)                  | (lm)       |
| 20B   | 20            | 10                      | 12            | 20      | 11                   | 840        |
| 30B   | 30            | 10                      | 12            | 20      | 11                   | 840        |
| 45B   | 45            | 10