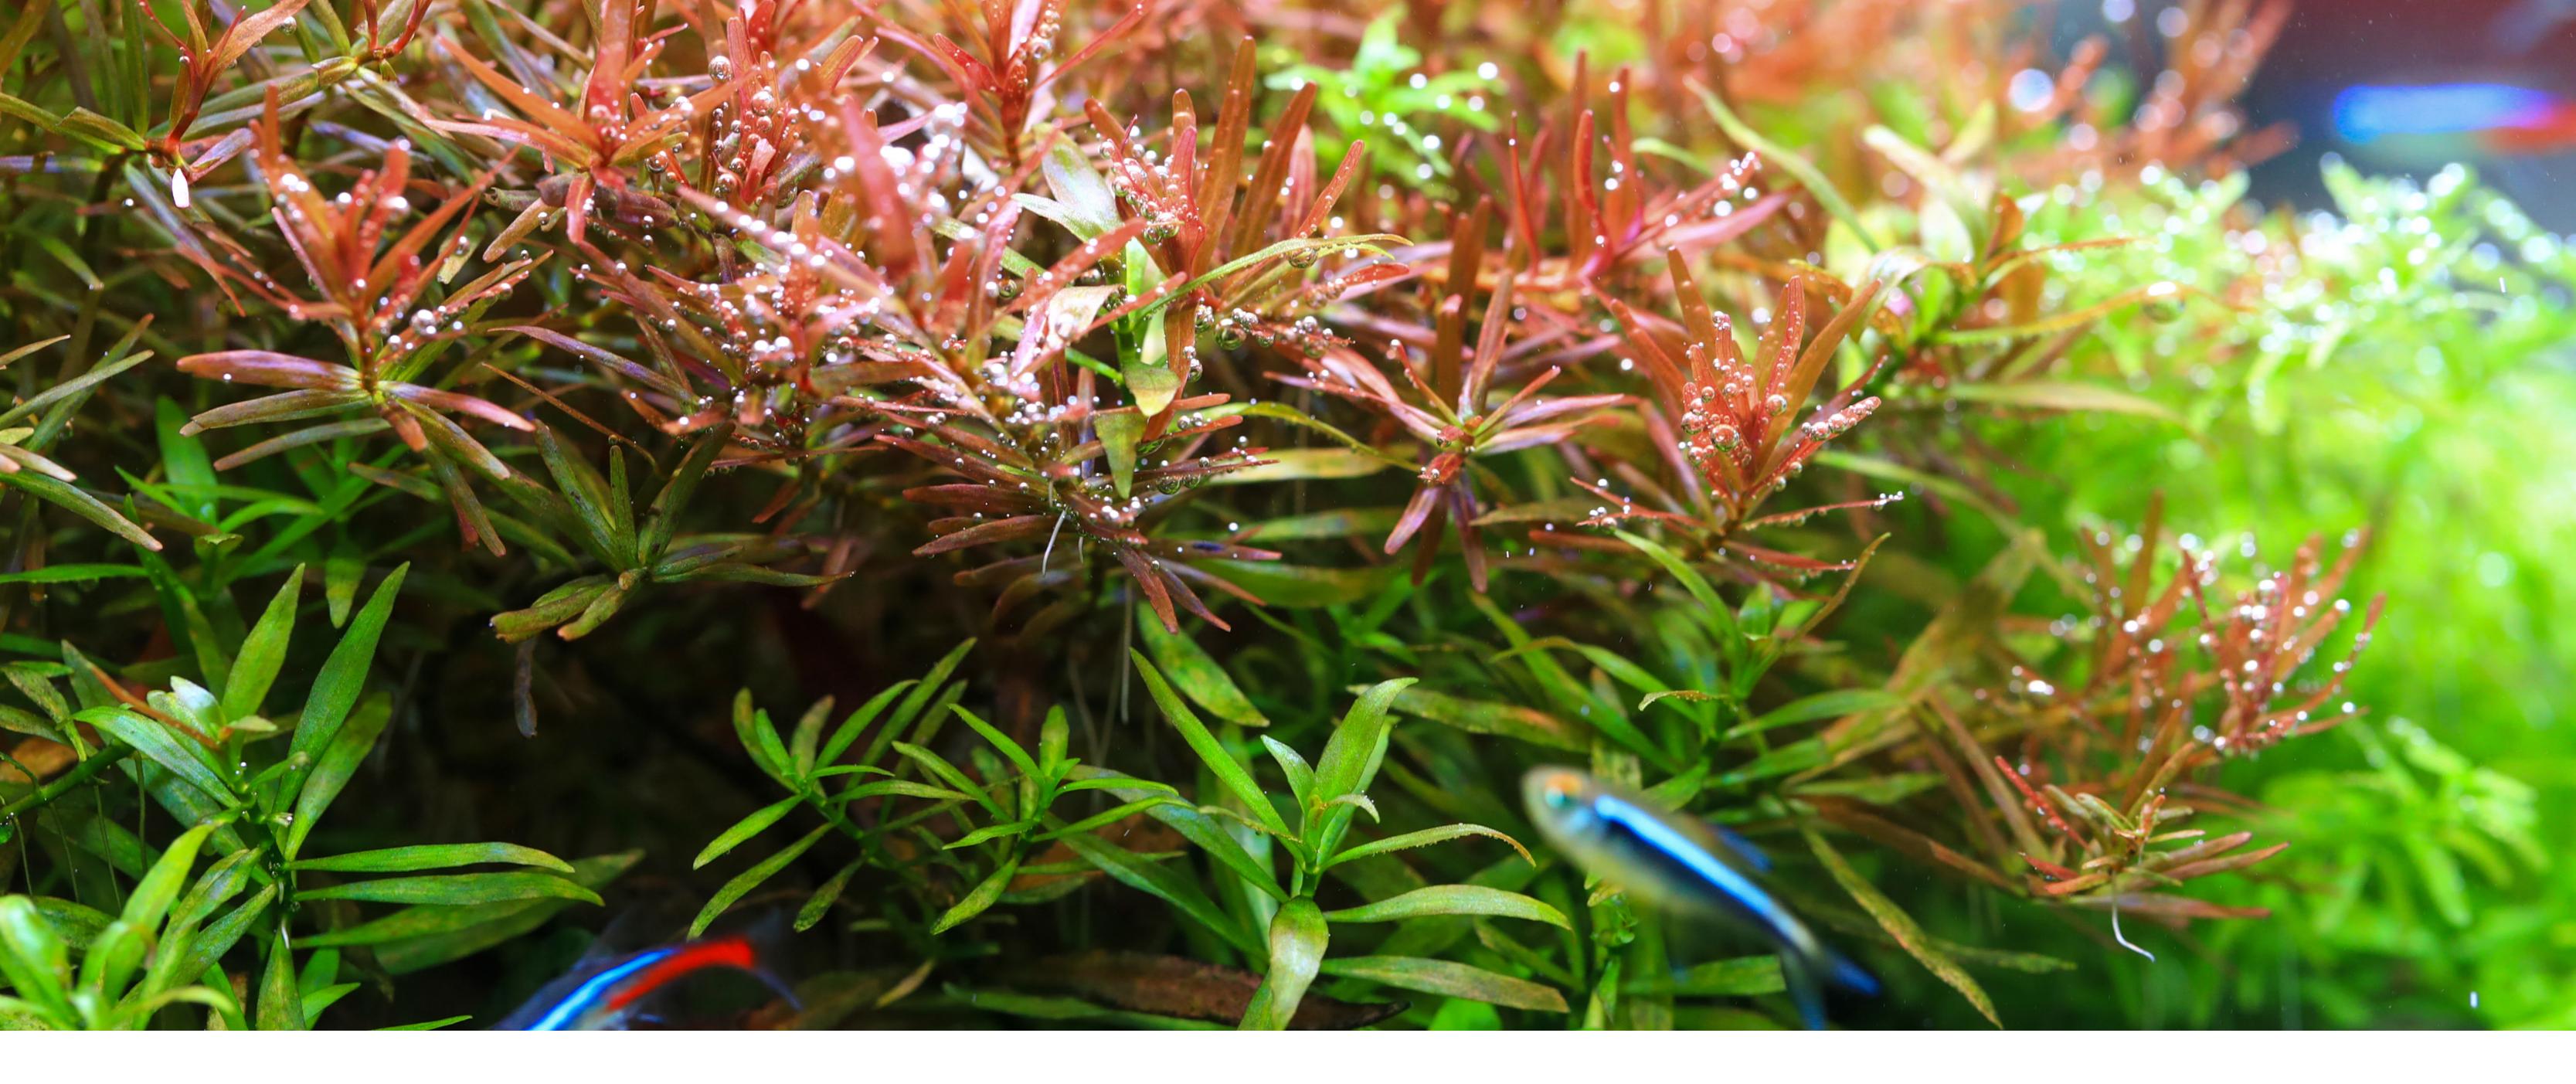

## **BEAUTIFUL COLOR**

It makes tropical fish beautiful with the RGB full spectrum.



## PLANTED AQUARIUM

It can grow ground plants with high brightness.

## B LINE II SPECIFICATION

| MODEL | TANK SIZE(cm) | GLASS<br>THICKNESS (mm) | NUMBER OF LED |         | POWER<br>CONSUMPTION | BRIGHTNESS |
|-------|---------------|-------------------------|---------------|---------|----------------------|------------|
|       |               |                         | WHITE         | RGB LED | (W)                  | (lm)       |
| 20B   | 20            | 10                      | 12            | 20      | 11                   | 840        |
| 30B   | 30            | 10                      | 12            | 20      | 11                   | 840        |
| 45B   | 45            | 10                      | 24            | 30      | 20                   | 1300       |
| 60B   | 60