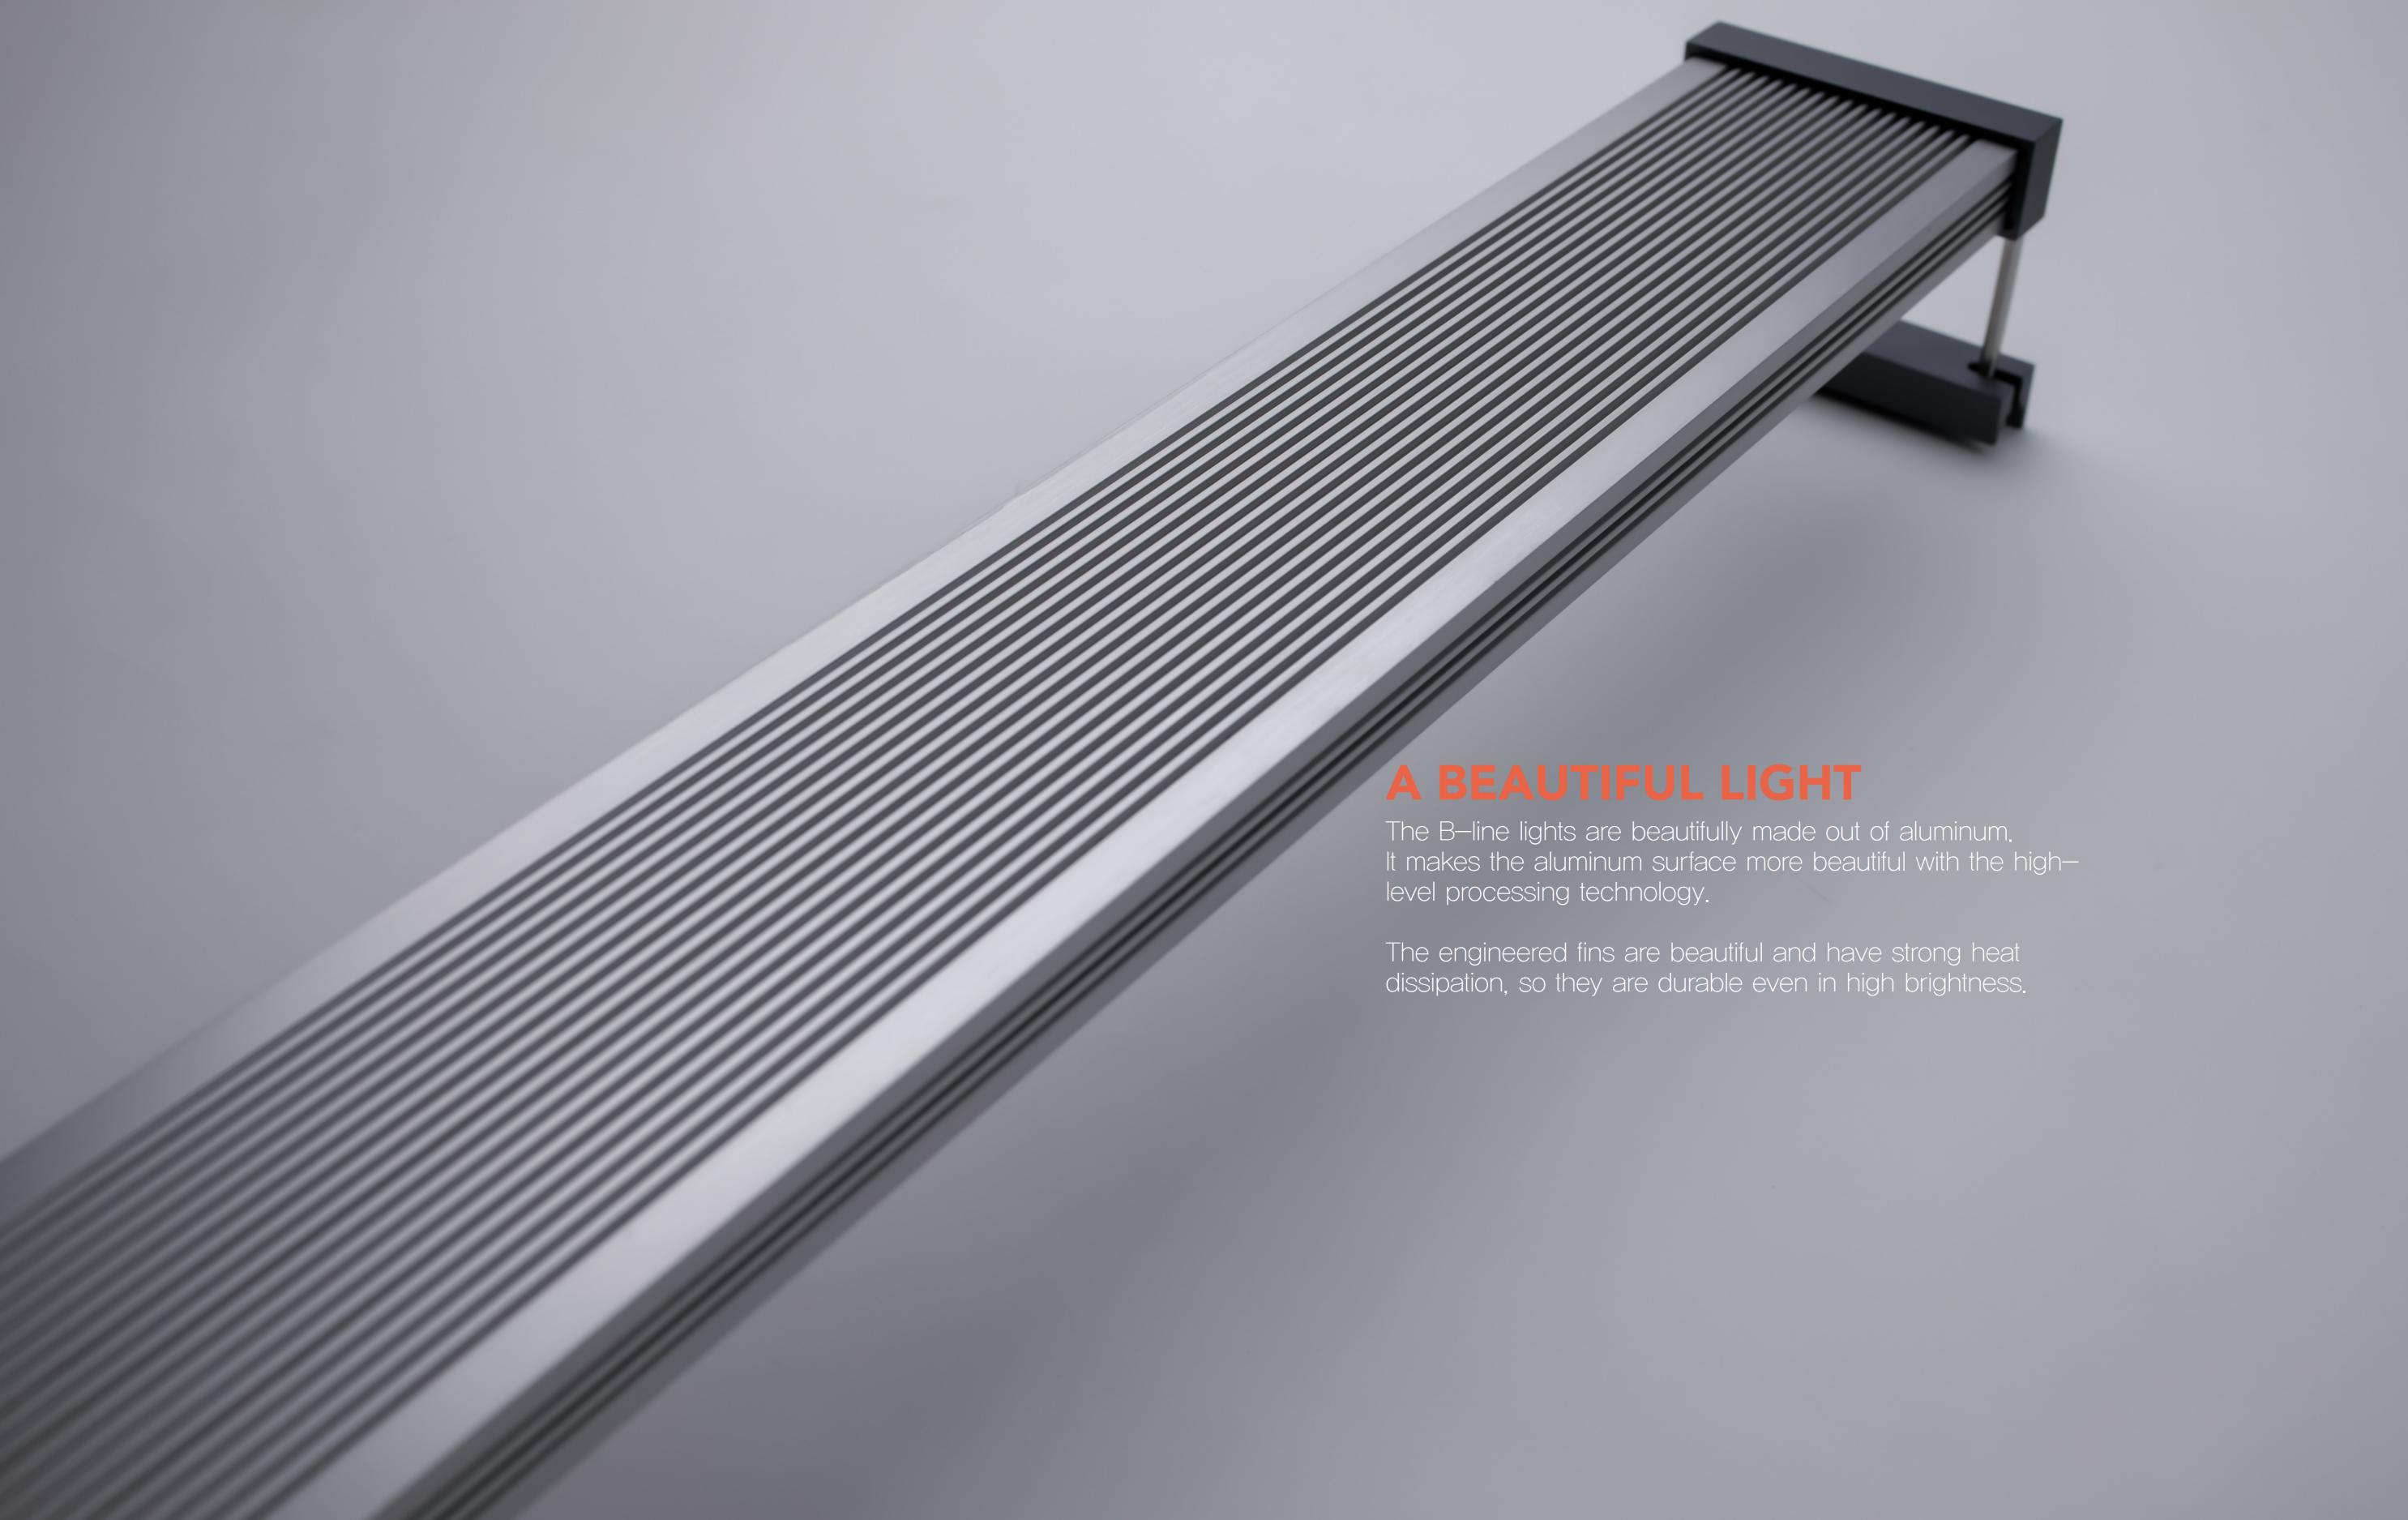

## **BEAUTIFUL COLOR**

It makes tropical fish beautiful with the RGB full spectrum.



## PLANTED AQUARIUM

It can grow ground plants with high brightness.

## B LINE II SPECIFICATION

| MODEL | TANK SIZE(cm) | GLASS<br>THICKNESS (mm) | NUMBER OF LED |         | POWER<br>CONSUMPTION | BRIGHTNESS |
|-------|---------------|-------------------------|---------------|---------|----------------------|------------|
|       |               |                         | WHITE         | RGB LED | (W)                  | (lm)       |
| 20B   | 20            | 10                      | 12            | 20      | 11                   | 840        |
| 30B   | 30            | 10                      | 12            | 20      | 11                   | 840        |
| 45B   | 45            | 10