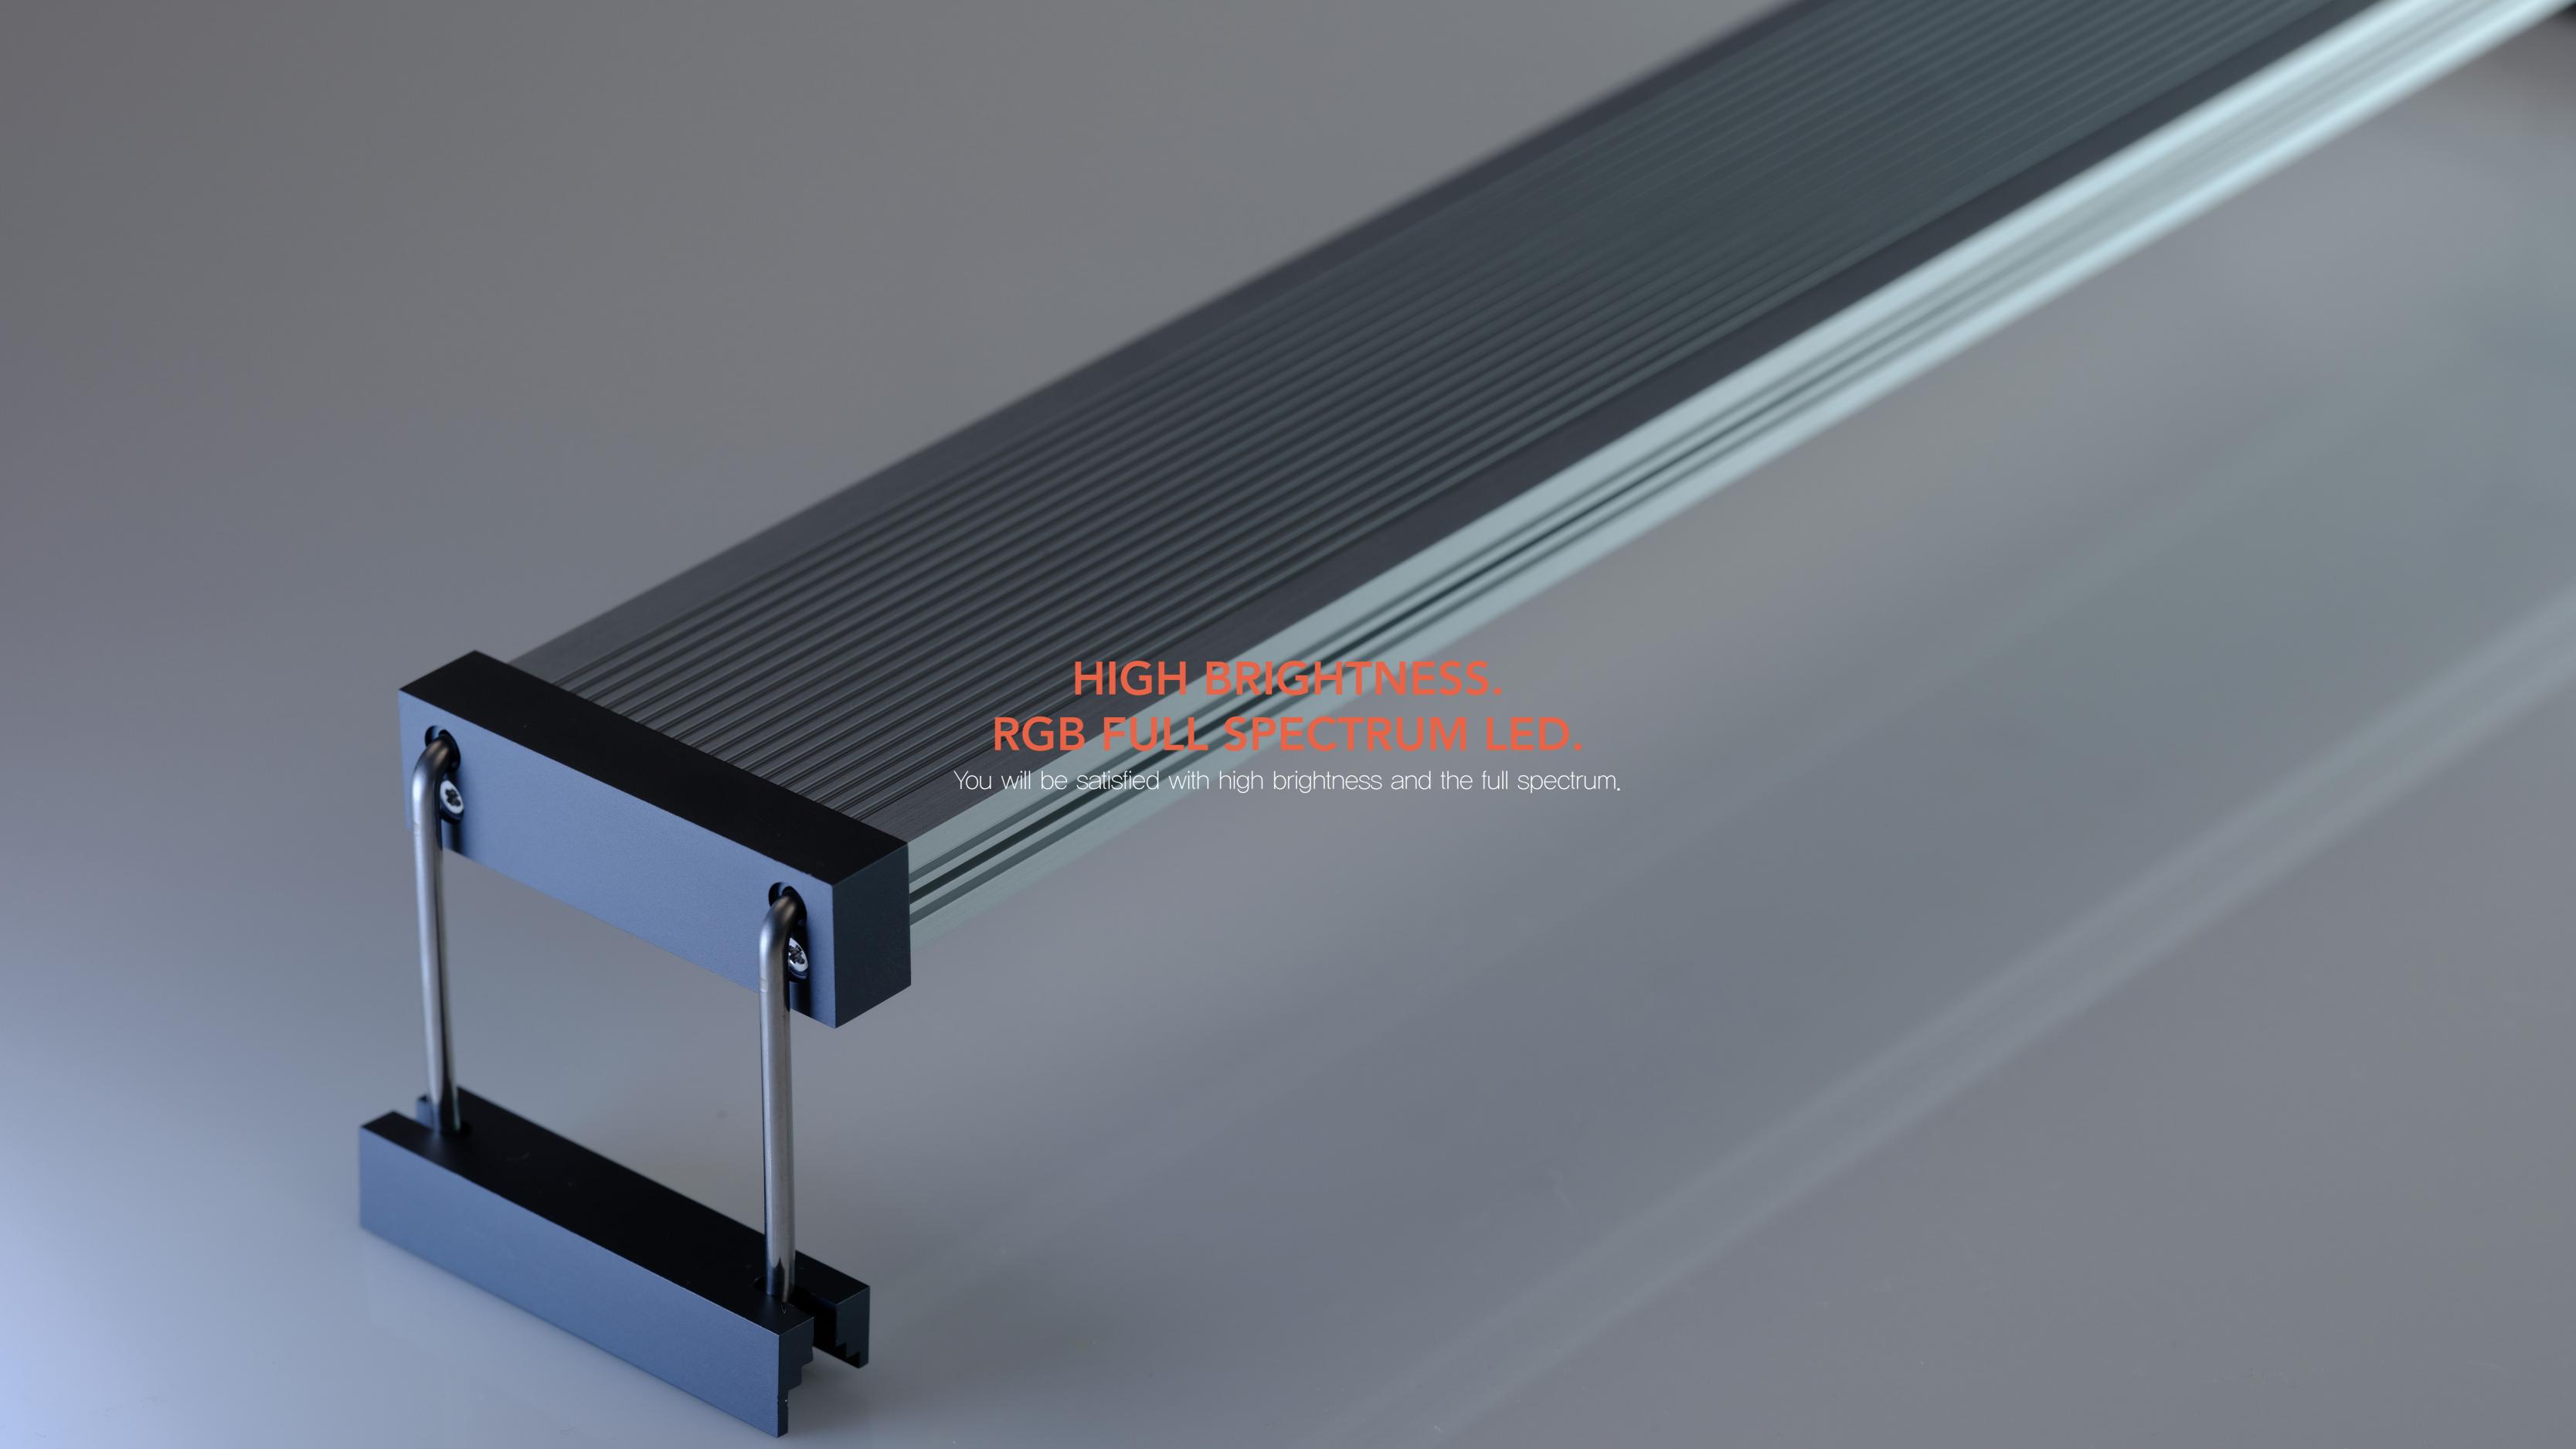

## **BEAUTIFUL COLOR**

It makes tropical fish beautiful with the RGB full spectrum.



## PLANTED AQUARIUM

It can grow ground plants with high brightness.

## B LINE II SPECIFICATION

| MODEL | TANK SIZE(cm) | GLASS<br>THICKNESS (mm) | NUMBER OF LED |         | POWER<br>CONSUMPTION | BRIGHTNESS |
|-------|---------------|-------------------------|---------------|---------|----------------------|------------|
|       |               |                         | WHITE         | RGB LED | (W)                  | (lm)       |
| 20B   | 20            | 10                      | 12            | 20      | 11                   | 840        |
| 30B   | 30            | 10                      | 12            | 20      | 11                   | 840        |
| 45B   | 45            | 10